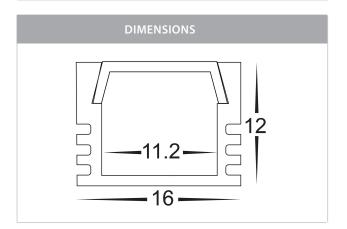

## PRODUCT SPECIFICATIONS

Material: Aluminium

Colour: Silver, Black and White

**LED Strip Type:** Up to 10mm (w) x 4mm (h)

**Diffuser Type:** Standard PC

**Available Lengths:** Up to 3000mm **Installation Method:** Surface Mounted