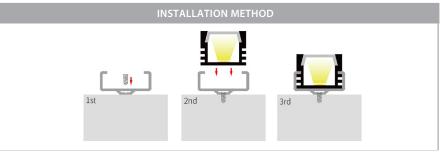

## PRODUCT SPECIFICATIONS

Material: Aluminium

Colour: Silver, Black and White

**LED Strip Type:** Up to 10mm (w) x 4mm (h)

**Diffuser Type:** Standard PC

**Available Lengths:** Up to 3000mm **Installation Method:** Surface Mounted