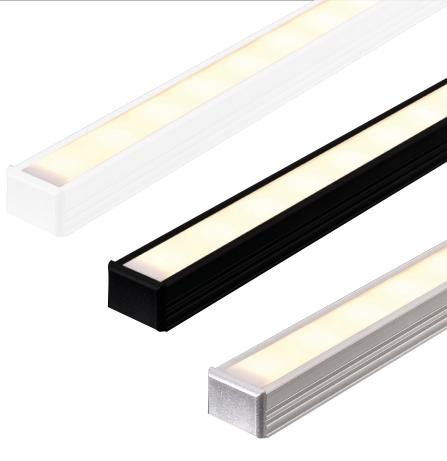

## Aluminium Surface Mounted LED Profile

## PRODUCT SPECIFICATIONS

Material: Aluminium

Colour: Silver, Black and White

**LED Strip Type:** Up to 10mm (w) x 4mm (h)

**Diffuser Type:** Standard PC

**Available Lengths:** Up to 3000mm **Installation Method:** Surface Mounted

## **Product Ordering**

| IMAGE | PART NUMBER        | INCLUDED                                                                              |
|-------|--------------------|---------------------------------------------------------------------------------------|
|       | HV9693-1612        | Custom cut length: Supplied with 2x mounting clips per metre + 2x end caps per length |
|       | HV9693-1612-3M     | 3 metre length: Supplied with 2x mounting clips + 2x end caps per metre               |
|       | HV9693-1612-BLK    | Custom cut length: Supplied with 2x mounting clips per metre + 2x end caps per length |
|       | HV9693-1612-BLK-3M | 3 metre length: Supplied with 2x mounting clips + 2x end caps per metre               |
|       | HV9693-1612-WHT    | Custom cut length: Supplied with 2x mounting clips per metre + 2x end caps per length |
|       | HV9693-1612-WHT-3M | 3 metre length: Supplied with 2x mounting clips + 2x end caps per metre               |