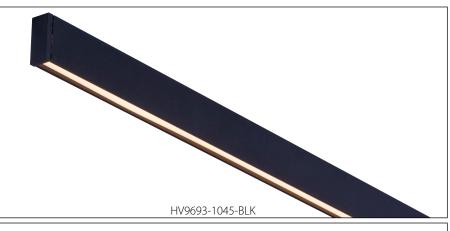

## Suspended Aluminium Profile

| IMAGE | PART NUMBER        | INCLUDED                                                                |
|-------|--------------------|-------------------------------------------------------------------------|
|       | HV9693-1045-BLK    | Custom cut lengths up to 3000mm* - Supplied with 2x end caps per length |
|       | HV9693-1045-BLK-3M | 3000mm Length - Supplied with 6x end caps                               |
|       | HV9693-1045-WHT    | Custom cut lengths up to 3000mm* - Supplied with 2x end caps per length |
|       | HV9693-1045-WHT-3M | 3000mm Length - Supplied with 6x end caps                               |