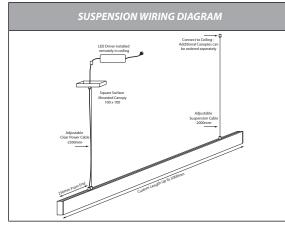

## Suspended Aluminium Profile















| IMAGE | PART NUMBER        | INCLUDED                                                                |
|-------|--------------------|-------------------------------------------------------------------------|
|       | HV9693-1045-BLK    | Custom cut lengths up to 3000mm* - Supplied with 2x end caps per length |
|       | HV9693-1045-BLK-3M | 3000mm Length - Supplied with 6x end caps                               |
|       | HV9693-1045-WHT    | Custom cut lengths up to 3000mm* - Supplied with 2x end caps per length |
|       | HV9693-1045-WHT-3M | 3000mm Length - Supplied with 6x end caps                               |

\* Custom cut lengths will include end caps. eg 2000mm will be cut at 1995mm to allow for installation of end caps.

 For More Information Contact Havit Lighting

 1