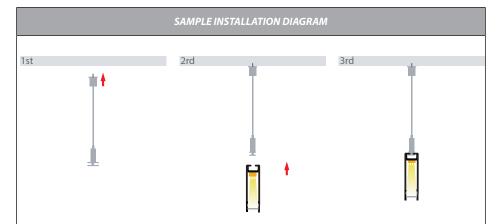

## Suspended Aluminium Profile















| IMAGE | PART NUMBER        | INCLUDED                                                                |
|-------|--------------------|-------------------------------------------------------------------------|
|       | HV9693-1045-BLK    | Custom cut lengths up to 3000mm* - Supplied with 2x end caps per length |
|       | HV9693-1045-BLK-3M | 3000mm Length - Supplied with 6x end caps                               |
|       | HV9693-1045-WHT    | Custom cut lengths up to 3000mm* - Supplied with 2x end caps per length |
|       | HV9693-1045-WHT-3M | 3000mm Length - Supplied with 6x end caps                               |

\* Custom cut lengths will include end caps. eg 2000mm will be cut at 1995mm to allow for installation of end caps.

 For More Information Contact Havit Lighting

 143