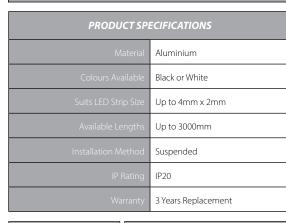

## Suspended Aluminium Profile

| IMAGE | PART NUMBER        | INCLUDED                                                                |
|-------|--------------------|-------------------------------------------------------------------------|
|       | HV9693-1045-BLK    | Custom cut lengths up to 3000mm* - Supplied with 2x end caps per length |
|       | HV9693-1045-BLK-3M | 3000mm Length - Supplied with 6x end caps                               |
|       | HV9693-1045-WHT    | Custom cut lengths up to 3000mm* - Supplied with 2x end caps per length |
|       | HV9693-1045-WHT-3M | 3000mm Length - Supplied with 6x end caps                               |