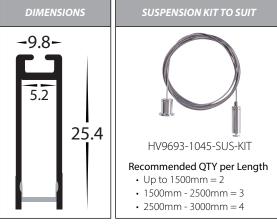

## Suspended Aluminium Profile

| IMAGE | PART NUMBER        | INCLUDED                                                                |
|-------|--------------------|-------------------------------------------------------------------------|
|       | HV9693-1045-BLK    | Custom cut lengths up to 3000mm* - Supplied with 2x end caps per length |
|       | HV9693-1045-BLK-3M | 3000mm Length - Supplied with 6x end caps                               |
|       | HV9693-1045-WHT    | Custom cut lengths up to 3000mm* - Supplied with 2x end caps per length |
|       | HV9693-1045-WHT-3M | 3000mm Length - Supplied with 6x end caps                               |