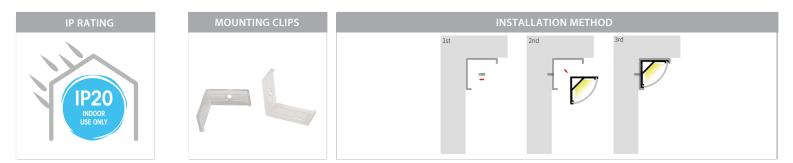

## PRODUCT SPECIFICATIONS

Material: Aluminium

Colour: Silver

LED Strip Type: Up to 20mm (w) x 4mm (h)

Diffuser Type: Standard PC

Available Lengths: Up to 3000mm

Installation Method: Surface Mounted

IP Rating: IP20

## **Product Ordering**

| IMAGE | PART NUMBER    | INCLUDED                                                                                     |
|-------|----------------|----------------------------------------------------------------------------------------------|
|       | HV9691-3030    | <b>Custom cut length:</b> Supplied with 2x mounting clips per metre + 2x end caps per length |
|       | HV9691-3030-3M | <b>3 metre length:</b> Supplied with 2x mounting clips + 2x end caps per metre               |