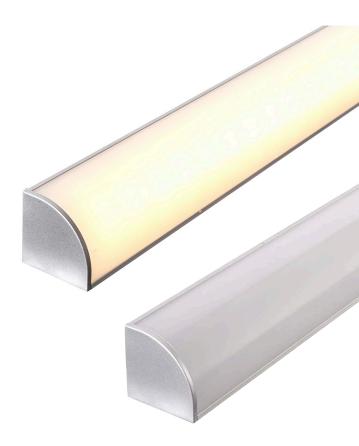

## Corner Aluminium Surface Mounted LED Profile

## PRODUCT SPECIFICATIONS

Material: Aluminium

Colour: Silver

LED Strip Type: Up to 20mm (w) x 4mm (h)

Diffuser Type: Standard PC

Available Lengths: Up to 3000mm

Installation Method: Surface Mounted

IP Rating: IP20