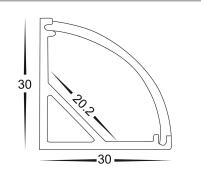

## Corner Aluminium Surface Mounted LED Profile



## PRODUCT SPECIFICATIONS

Material: Aluminium

Colour: Silver

LED Strip Type: Up to 20mm (w) x 4mm (h)

Diffuser Type: Standard PC

Available Lengths: Up to 3000mm

Installation Method: Surface Mounted

IP Rating: IP20

Warranty: 2 Years Replacement\*\*

DIMENSIONS







## **Product Ordering**

| IMAGE | PART NUMBER    | INCLUDED                                                                                     |
|-------|----------------|----------------------------------------------------------------------------------------------|
|       | HV9691-3030    | <b>Custom cut length:</b> Supplied with 2x mounting clips per metre + 2x end caps per length |
|       | HV9691-3030-3M | <b>3 metre length:</b> Supplied with 2x mounting clips + 2x end caps per metre               |

\*\* See Warranty Terms and Conditions for more information

For more information contact Havit Lighting

ADDRESS: 143 Beauchamp Road Matraville NSW 2036 Australia 
 Tel:
 02 9381 8300

 Fax:
 02 9666 8881

 Email:
 sales@havit.com.au

 web:
 www.havit.com.au