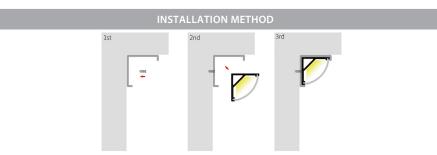

## PRODUCT SPECIFICATIONS

Material: Aluminium

Colour: Silver, Black or White

**LED Strip Type:** Up to 10mm (w) x 4mm (h)

**Diffuser Type:** Standard PC

**Available Lengths:** Up to 3000mm **Installation Method:** Surface Mounted