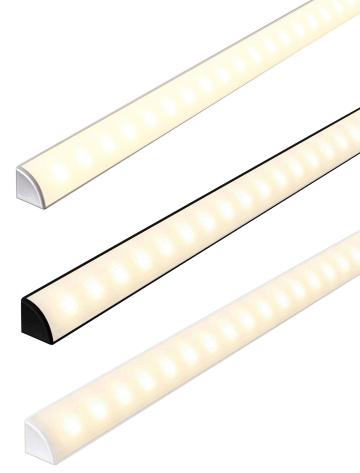

## PRODUCT SPECIFICATIONS

Material: Aluminium

Colour: Silver, Black or White

**LED Strip Type:** Up to 10mm (w) x 4mm (h)

**Diffuser Type:** Standard PC

**Available Lengths:** Up to 3000mm **Installation Method:** Surface Mounted

## **Product Ordering**

| IMAGE | PART NUMBER        | INCLUDED                                                                              |
|-------|--------------------|---------------------------------------------------------------------------------------|
|       | HV9691-1616        | Custom cut length: Supplied with 2x mounting clips per metre + 2x end caps per length |
|       | HV9691-1616-3M     | 3 metre length: Supplied with 2x mounting clips + 2x end caps per metre               |
|       | HV9691-1616-BLK    | Custom cut length: Supplied with 2x mounting clips per metre + 2x end caps per length |
|       | HV9691-1616-BLK-3M | 3 metre length: Supplied with 2x mounting clips + 2x end caps per metre               |
|       | HV9691-1616-WHT    | Custom cut length: Supplied with 2x mounting clips per metre + 2x end caps per length |
|       | HV9691-1616-WHT-3M | 3 metre length: Supplied with 2x mounting clips + 2x end caps per metre               |