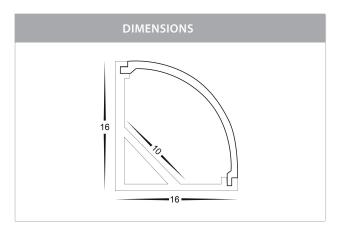

## PRODUCT SPECIFICATIONS

Material: Aluminium

Colour: Silver, Black or White

**LED Strip Type:** Up to 10mm (w) x 4mm (h)

**Diffuser Type:** Standard PC

**Available Lengths:** Up to 3000mm **Installation Method:** Surface Mounted