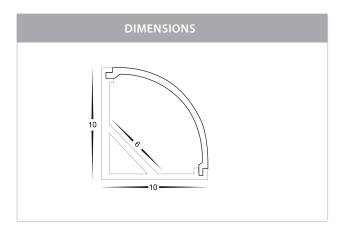

## PRODUCT SPECIFICATIONS

Material: Aluminium

Colour: Silver

**LED Strip Type:** Up to 6mm (w) x 2mm (h)

**Diffuser Type:** Standard PC

**Available Lengths:** Up to 3000mm **Installation Method:** Surface Mounted