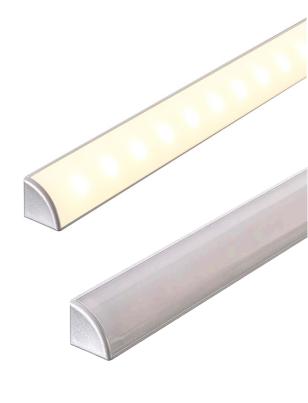

## Corner Aluminium Surface Mounted LED Profile

## PRODUCT SPECIFICATIONS

Material: Aluminium

Colour: Silver

**LED Strip Type:** Up to 6mm (w) x 2mm (h)

**Diffuser Type:** Standard PC

**Available Lengths:** Up to 3000mm **Installation Method:** Surface Mounted