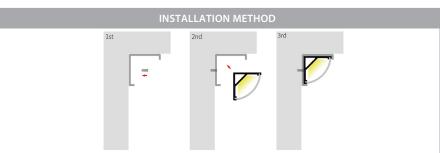

## PRODUCT SPECIFICATIONS

Material: Aluminium

Colour: Silver

**LED Strip Type:** Up to 6mm (w) x 2mm (h)

**Diffuser Type:** Standard PC

**Available Lengths:** Up to 3000mm **Installation Method:** Surface Mounted