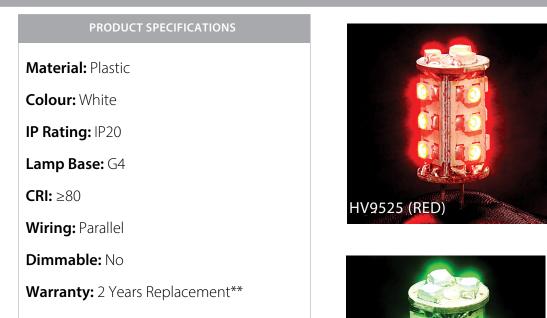

## 1.4w G4 12v DC Coloured LED Globes

HV9526 (YELLOW)

HV9528 (BLUE

HV9527 (GREEN)

Yellow Green Blue

\* Lumen output measured at source

**P20** 

\*\* See Warranty Terms and Conditions for more information

Must be used with a suitable 12v DC LED Driver