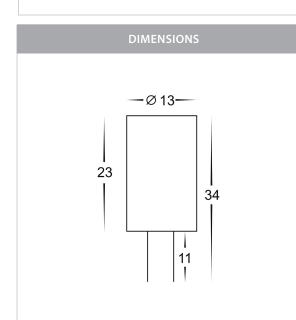

## 1.4w G4 12v DC Coloured LED Globes



HV9526 (YELLOW)

HV9528 (BLUE





## **Product Ordering**

| IMAGE | PART NUMBER | COLOUR TEMP | INPUT  | BEAM ANGLE | INCLUDED LED |
|-------|-------------|-------------|--------|------------|--------------|
|       | HV9525      | Red         | 12v DC | 180°       | 1.4w G4 LED  |
|       | HV9526      | Yellow      | 12v DC | 180°       | 1.4w G4 LED  |
|       | HV9527      | Green       | 12v DC | 180°       | 1.4w G4 LED  |
|       | HV9528      | Blue        | 12v DC | 180°       | 1.4w G4 LED  |

HV9527 (GREEN)

Yellow Green Blue

\* Lumen output measured at source

**P20** 

\*\* See Warranty Terms and Conditions for more information

Must be used with a suitable 12v DC LED Driver

## For more information contact Havit Lighting

ADDRESS: 143 Beauchamp Road Matraville NSW 2036 Australia 
 Tel:
 02 9381 8300

 Fax