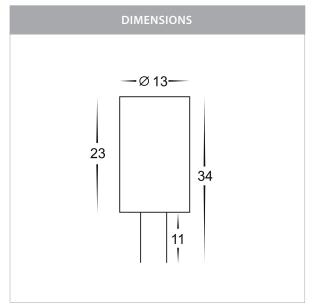

## 1.4w G4 12v DC LED Globe



**Material:** Plastic

Colour: White

**IP Rating:** IP20

Lamp Base: G4

**CRI:** ≥80

Wiring: Parallel

**Dimmable:** No

Warranty: 2 Years Replacement\*\*











## **Product Ordering**

| IMAGE | PART NUMBER | COLOURTEMP | LUMENS | INPUT  | BEAM ANGLE | INCLUDED LED |
|-------|-------------|------------|--------|--------|------------|--------------|
|       | HV9523      | 5500k      | 110lm  | 12v DC | 180°       | 1.4w G4 LED  |
|       | HV9529      | 3000k      | 90lm   | 12v DC | 180°       | 1.4w G4 LED  |

\* Lumen output measured at source

\*\* See Warranty Terms and Conditions for more information

Must be used with a suitable 12v DC LED Driver

For more information contact Havit Lighting

ADDRESS: 143 Beauchamp Road

Matraville NSW 2036

Australia

Tel: 02 9381 8300 Fax: 02 9666 8881 Email: sales@havit.com.au web: www.havit.com.au