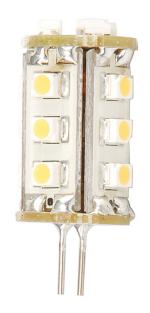

## 1.4w G4 12v DC LED Globe

**Material:** Plastic

Colour: White

**IP Rating:** IP20

Lamp Base: G4

**CRI:** ≥80

Wiring: Parallel

**Dimmable:** No

## **Product Ordering**

| IMAGE | PART NUMBER | COLOURTEMP | LUMENS | INPUT  | BEAM ANGLE | INCLUDED LED |
|-------|-------------|------------|--------|--------|------------|--------------|
|       | HV9523      | 5500k      | 110lm  | 12v DC | 180°       | 1.4w G4 LED  |
|       | HV9529      | 3000k      | 90lm   | 12v DC | 180°       | 1.4w G4 LED  |