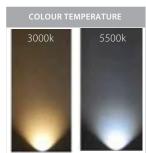

## **Product Ordering**

| IMAGE | PART NUMBER | COLOURTEMP | LUMENS | INPUT  | BEAM ANGLE | INCLUDED LED |
|-------|-------------|------------|--------|--------|------------|--------------|
|       | HV9523      | 5500k      | 110lm  | 12v DC | 180°       | 1.4w G4 LED  |
|       | HV9529      | 3000k      | 90lm   | 12v DC | 180°       | 1.4w G4 LED  |