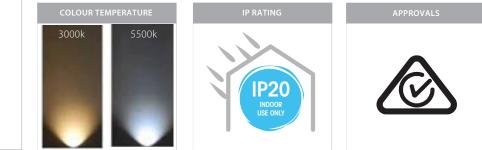

## 5w G4 12v DC LED Globe

PRODUCT SPECIFICATIONS

Material: Plastic Colour: White IP Rating: IP20 Lamp Base: G4 CRI: ≥80

Wiring: Parallel

Dimmable: No

Warranty: 2 Years Replacement\*\*

## **Product Ordering**

| IMAGE | PART NUMBER | COLOUR TEMP | LUMENS | INPUT  | BEAM ANGLE | INCLUDED LED |
|-------|-------------|-------------|--------|--------|------------|--------------|
|       | HV9523-5W   | 5500k       | 400lm  | 12v DC | 180°       | 5w G4 LED    |
|       | HV9529-5W   | 3000k       | 360lm  | 12v DC | 180°       | 5w G4 LED    |