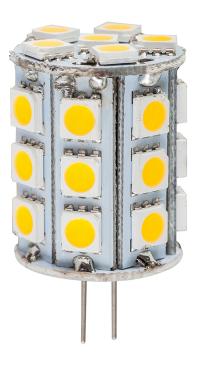

## 5w G4 12v DC LED Globe

PRODUCT SPECIFICATIONS

Material: Plastic Colour: White IP Rating: IP20 Lamp Base: G4 CRI: ≥80

Wiring: Parallel

Dimmable: No

Warranty: 2 Years Replacement\*\*

## **Product Ordering**

| IMAGE | PART NUMBER | COLOUR TEMP | LUMENS | INPUT  | BEAM ANGLE | INCLUDED LED |
|-------|-------------|-------------|--------|--------|------------|--------------|
|       | HV9523-5W   | 5500k       | 400lm  | 12v DC | 180°       | 5w G4 LED    |
|       | HV9529-5W   | 3000k       | 360lm  | 12v DC | 180°       | 5w G4 LED    |