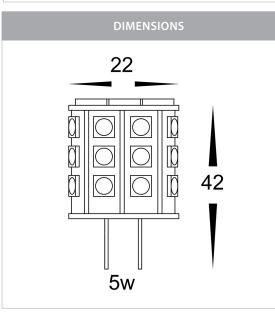

## 5w G4 12v DC LED Globe

PRODUCT SPECIFICATIONS

Material: Plastic Colour: White IP Rating: IP20 Lamp Base: G4 CRI: ≥80

Wiring: Parallel

Dimmable: No

Warranty: 2 Years Replacement\*\*