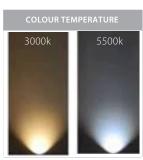

## **Product Ordering**

| IMAGE | PART NUMBER | COLOURTEMP | LUMENS | INPUT  | BEAM ANGLE | INCLUDED LED |
|-------|-------------|------------|--------|--------|------------|--------------|
|       | HV9523-3.2W | 5500k      | 260lm  | 12v DC | 180°       | 3.2w G4 LED  |
|       | HV9529-3.2W | 3000k      | 240lm  | 12v DC | 180°       | 3.2w G4 LED  |