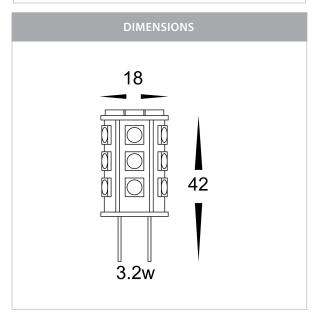

## 3.2w G4 12v DC LED Globe

## PRODUCT SPECIFICATIONS

Material: Plastic

Colour: White

**IP Rating:** IP20

Lamp Base: G4

**CRI:** ≥80

Wiring: Parallel

**Dimmable:** No