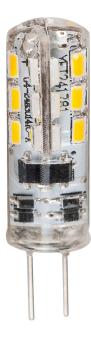

## 1.5w G4 12v DC LED Globe

PRODUCT SPECIFICATIONS

Material: Silicon

Colour: Clear

IP Rating: IP20

Lamp Base: G4

**CRI:** ≥80

Wiring: Parallel

## **Product Ordering**

| IMAGE | PART NUMBER | COLOUR TEMP | LUMENS | INPUT  | BEAM ANGLE | INCLUDED LED |
|-------|-------------|-------------|--------|--------|------------|--------------|
|       | HV9523-1.5W | 5500k       | 110lm  | 12v DC | 180°       | 1.5w G4 LED  |
|       | HV9529-1.5W | 3000k       | 90lm   | 12v DC | 180°       | 1.5w G4 LED  |