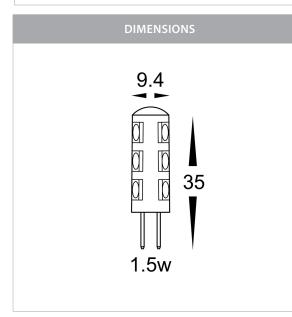

## 1.5w G4 12v DC LED Globe

PRODUCT SPECIFICATIONS

Material: Silicon

Colour: Clear

IP Rating: IP20

Lamp Base: G4

**CRI:** ≥80

Wiring: Parallel