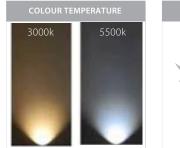

## **Product Ordering**

| IMAGE | PART NUMBER | COLOUR TEMP | LUMENS | INPUT  | BEAM ANGLE | INCLUDED LED |
|-------|-------------|-------------|--------|--------|------------|--------------|
|       | HV9523-1.5W | 5500k       | 110lm  | 12v DC | 180°       | 1.5w G4 LED  |
|       | HV9529-1.5W | 3000k       | 90lm   | 12v DC | 180°       | 1.5w G4 LED  |