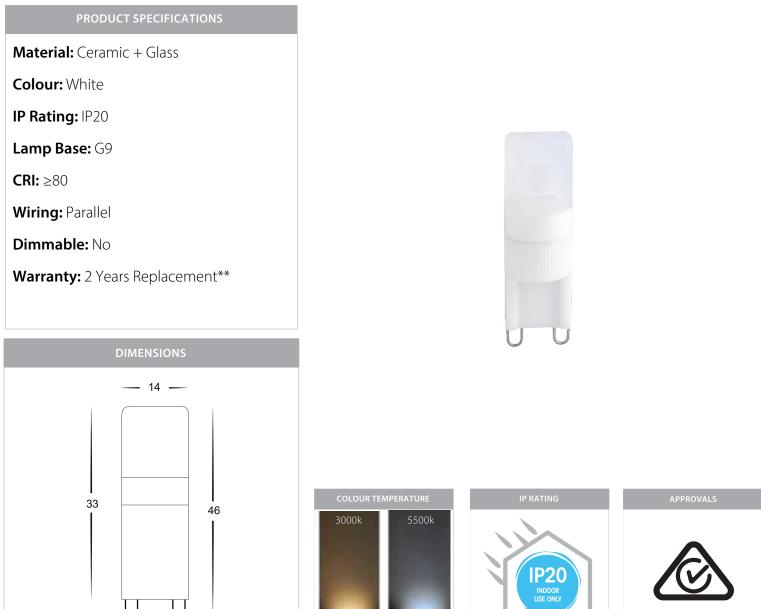

## 2w G9 LED Globe

## **Product Ordering**

| IMAGE | PART NUMBER | COLOUR TEMP | LUMENS | INPUT   | BEAM ANGLE | INCLUDED LED |
|-------|-------------|-------------|--------|---------|------------|--------------|
|       | HV9511C     | 5500k       | 130lm  | 240v AC | 180°       | 2w G9 LED    |
|       | HV9511W     | 3000k       | 120lm  | 240v AC | 180°       | 2w G9 LED    |

\* Lumen output measured at source

\*\* See Warranty Terms and Conditions for more information

*For more information contact Havit Lighting* 

ADDRESS: 143 Beauchamp Road Matraville NSW 2036 Australia 
 Tel:
 02 9381 8300