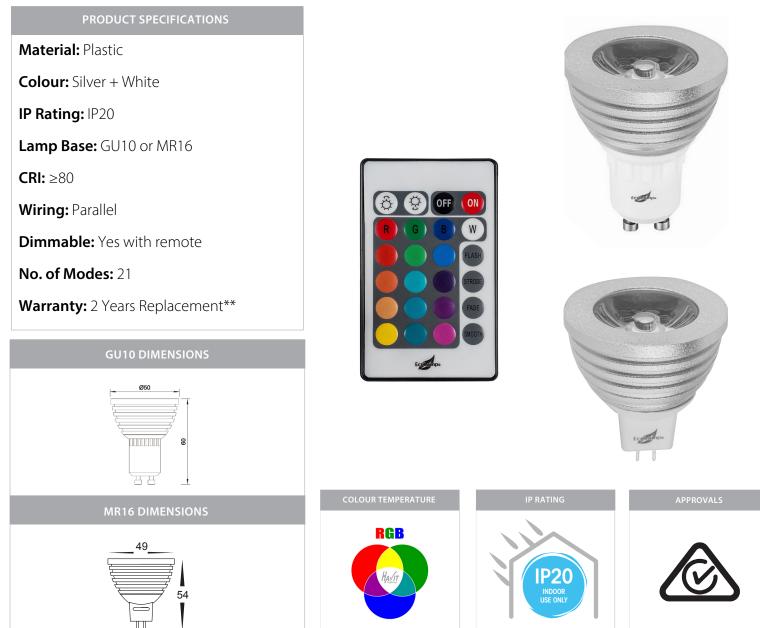

## RGB LED Globe With Remote

## **Product Ordering**

| IMAGE | PART NUMBER  | COLOUR TEMP | LUMENS | INPUT   | BEAM ANGLE | INCLUDED LED |
|-------|--------------|-------------|--------|---------|------------|--------------|
| E F   | HV95021-240V | RGB         | 100lm  | 240v AC | 30°        | 5w GU10 LED  |
|       | HV95021-12V  | RGB         | 100lm  | 12v DC  | 30°        | 5w MR16 LED  |