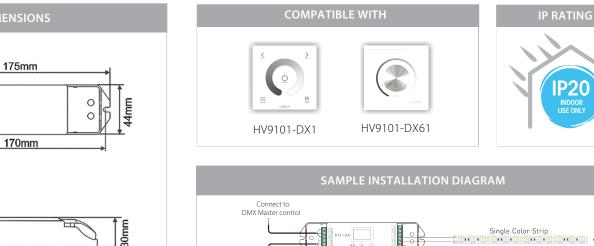

# DMX Single Colour LED Strip Controller



### PRODUCT SPECIFICATIONS

Material: Plastic Colour: White LED Strip Type: Single Colour No. of Channels: 1 Input Voltage: 12v DC or 24v DC Output Power: 1x 12A (144w/288w) Input Signal: DMX 512 IP Rating: IP20 Dimmable: Yes (0.1% - 100%) Warranty: 2 Years Replacement\*\*





# **Product Ordering**

0





This controller can wire to the LED lamps with a voltage ranges from 12~24V DC if the input voltage equals output voltage, for example: the lamp with 12V working voltage, please use 12V power supply, the lamp with 24V working voltage, please use 24V power supply.

#### LED Power Chosen:

This controller can load a current ranges from  $0\sim12A$ , a 12V lamp may load a power ranges from  $0\sim144W$ ; a 24V lamp may load a power ranges from  $0\sim288W$ . The power chosen must be 20% higher than the actual load, for example: you can choose 100W power for the white LED strip(5m) with 72W in one roll. The principle for power chosen: the more the better.

\*\* See Warranty Terms and Conditions for more information

## For more information contact Havit Lightin