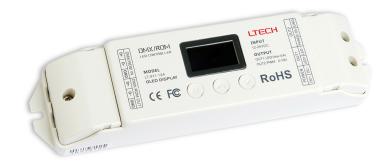

# DMX Single Colour LED Strip Controller

### PRODUCT SPECIFICATIONS

Material: Plastic Colour: White LED Strip Type: Single Colour No. of Channels: 1 Input Voltage: 12v DC or 24v DC Output Power: 1x 12A (144w/288w) Input Signal: DMX 512 IP Rating: IP20 Dimmable: Yes (0.1% - 100%) Warranty: 2 Years Replacement\*\*