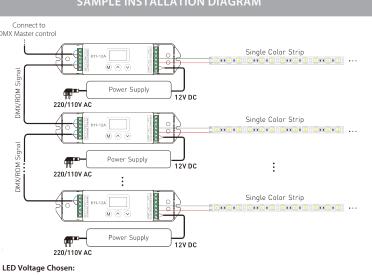

# **Product Ordering**

0

This controller can wire to the LED lamps with a voltage ranges from 12~24V DC if the input voltage equals output voltage, for example: the lamp with 12V working voltage, please use 12V power supply, the lamp with 24V working voltage, please use 24V power supply.

#### LED Power Chosen:

This controller can load a current ranges from  $0\sim12A$ , a 12V lamp may load a power ranges from  $0\sim144W$ ; a 24V lamp may load a power ranges from  $0\sim288W$ . The power chosen must be 20% higher than the actual load, for example: you can choose 100W power for the white LED strip(5m) with 72W in one roll. The principle for power chosen: the more the better.