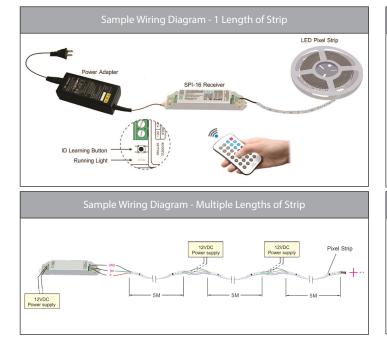

## RGB Chasing LED Strip Remote Controller

## **Product Specifications**

| Material           | Plastic               |
|--------------------|-----------------------|
| Colour             | White                 |
| IP Rating          | IP20                  |
| IK Rating          | IK07                  |
| Protection Class   | 3 (No Earth Required) |
| Input Voltage      | 12v or 24v DC         |
| Transmitting Range | Up To 30m             |
| Output Frequency   | 2.4Ghz                |
| Zones              | 1                     |
| Presets            | 15                    |
| Dimmable           | Yes - 5% to 100%      |
| Working Temp       | -20° - 55° C          |
| Remote Battery     | 3v CR2032             |
| Warranty           | 3 Years Replacement*  |









Remote

## Product Ordering

| Part Number         | LED Strip Type    | Input Voltage    | Max Load                       | IP Rating | Approval | Barcode       |
|---------------------|-------------------|------------------|--------------------------------|-----------|----------|---------------|
| HV9102-SPI-16S+M16S | RGB Chasing Strip | 12v DC or 24v DC | 12v DC = 108w<br>24v DC = 216w | IP20      | Ò        | 9350418001504 |

30mm

Controller

\*Items ordered after 01-01-2022



Phone: 02 9381 8300 Email: sales@havit.com.au Web: www.havit.com.au

Warranty Terms & Conditions

www.havit.com.au

Remote Holder