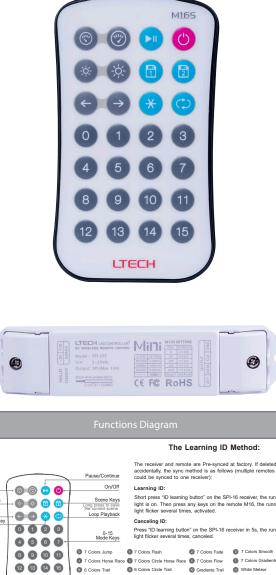

## RGB Chasing LED Strip Remote Controller

## **Product Specifications**

| Material           | Plastic               |
|--------------------|-----------------------|
| Colour             | White                 |
| IP Rating          | IP20                  |
| IK Rating          | IK07                  |
| Protection Class   | 3 (No Earth Required) |
| Input Voltage      | 12v or 24v DC         |
| Transmitting Range | Up To 30m             |
| Output Frequency   | 2.4Ghz                |
| Zones              | 1                     |
| Presets            | 15                    |
| Dimmable           | Yes - 5% to 100%      |
| Working Temp       | -20° - 55° C          |
| Remote Battery     | 3v CR2032             |
| Warranty           | 3 Years Replacement*  |









Remote

## Product Ordering

| Part Number         | LED Strip Type    | Input Voltage    | Max Load                       | IP Rating | Approval | Barcode       |
|---------------------|-------------------|------------------|--------------------------------|-----------|----------|---------------|
| HV9102-SPI-16S+M16S | RGB Chasing Strip | 12v DC or 24v DC | 12v DC = 108w<br>24v DC = 216w | IP20      | Ò        | 9350418001504 |

30mm

Controller

\*Items ordered after 01-01-2022



Phone: 02 9381 8300 Email: sales@havit.com.au Web: www.havit.com.au

Warranty Terms & Conditions

www.havit.com.au

Remote Holder