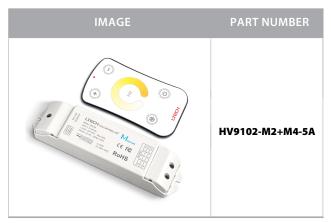

## CT LED Strip Remote + Receiver

## PRODUCT SPECIFICATIONS

Material: Plastic
Colour: White

**LED Strip Type:** ○ □

No. of Zones: 1

No. of Channels: 4

**Output Power:** 4x 5A (240w/480w)

Receiver Input Voltage: 12v DC or 24v DC
Remote Input Voltage: 3v DC Battery (CR2032)

IP Rating: IP20

**Dimmable:** Yes (5% - 100%)

Warranty: 2 Years Replacement\*\*