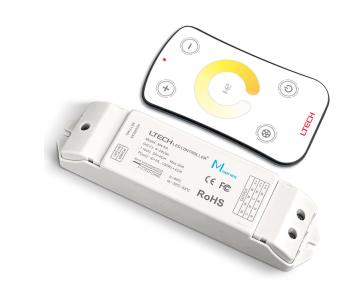

## CT LED Strip Remote + Receiver

## PRODUCT SPECIFICATIONS

Material: Plastic
Colour: White

**LED Strip Type:** ○ □

No. of Zones: 1

No. of Channels: 4

**Output Power:** 4x 5A (240w/480w)

Receiver Input Voltage: 12v DC or 24v DC
Remote Input Voltage: 3v DC Battery (CR2032)