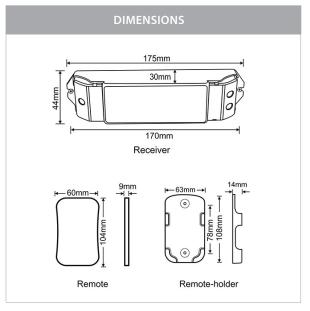

## PRODUCT SPECIFICATIONS

Material: Plastic
Colour: White

**LED Strip Type:** ○ □

No. of Zones: 1

No. of Channels: 4

**Output Power:** 4x 5A (240w/480w)

Receiver Input Voltage: 12v DC or 24v DC
Remote Input Voltage: 3v DC Battery (CR2032)