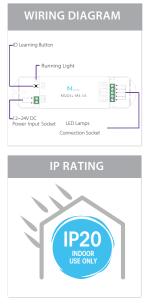

## PRODUCT SPECIFICATIONS

Material: Plastic
Colour: White

**LED Strip Type:** ○ □

No. of Zones: 1

No. of Channels: 4

**Output Power:** 4x 5A (240w/480w)

Receiver Input Voltage: 12v DC or 24v DC
Remote Input Voltage: 3v DC Battery (CR2032)

IP Rating: IP20

**Dimmable:** Yes (5% - 100%)

Warranty: 2 Years Replacement\*\*