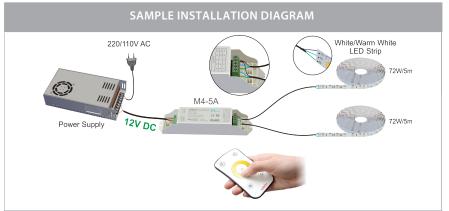

## PRODUCT SPECIFICATIONS

Material: Plastic
Colour: White

**LED Strip Type:** ○ □

No. of Zones: 1

No. of Channels: 4

**Output Power:** 4x 5A (240w/480w)

Receiver Input Voltage: 12v DC or 24v DC
Remote Input Voltage: 3v DC Battery (CR2032)

IP Rating: IP20

**Dimmable:** Yes (5% - 100%)

Warranty: 2 Years Replacement\*\*