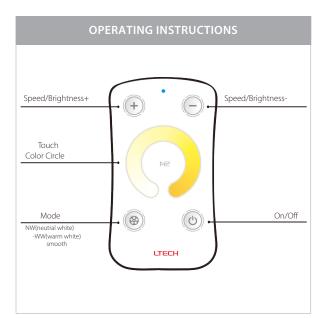

## PRODUCT SPECIFICATIONS

Material: Plastic
Colour: White

**LED Strip Type:** ○ □

No. of Zones: 1

No. of Channels: 4

**Output Power:** 4x 5A (240w/480w)

Receiver Input Voltage: 12v DC or 24v DC
Remote Input Voltage: 3v DC Battery (CR2032)

IP Rating: IP20

**Dimmable:** Yes (5% - 100%)

Warranty: 2 Years Replacement\*\*