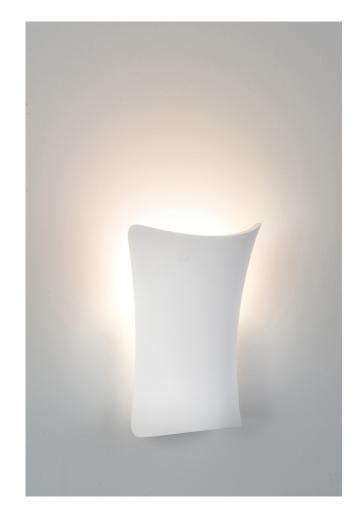

## Aurora Plaster Wall Light

## **Product Specifications**

| Name              | Aurora                               |  |  |  |  |
|-------------------|--------------------------------------|--|--|--|--|
| Material          | Plaster                              |  |  |  |  |
| Colour            | White - Can be painted to any colour |  |  |  |  |
| IP Rating         | IP20                                 |  |  |  |  |
| IK Rating         | IKO2                                 |  |  |  |  |
| Installation Type | Wall - Surface Mounted               |  |  |  |  |
| Lamp Base         | E14                                  |  |  |  |  |
| Max Wattage       | 40w                                  |  |  |  |  |
| Protection Class  | 1 - Requires Earth                   |  |  |  |  |
| Lamp Expectancy   | <30,000hrs                           |  |  |  |  |
| Diffuser Type     | No Diffuser                          |  |  |  |  |
| CRI               | CRI>80                               |  |  |  |  |
| Dimmable          | No - Not with supplied globes        |  |  |  |  |
| Warranty          | 3 Years Replacement*                 |  |  |  |  |