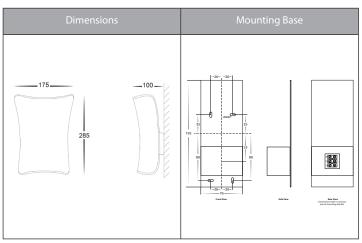

## **Product Specifications**

| Name              | Aurora                               |  |  |  |  |
|-------------------|--------------------------------------|--|--|--|--|
| Material          | Plaster                              |  |  |  |  |
| Colour            | White - Can be painted to any colour |  |  |  |  |
| IP Rating         | IP20                                 |  |  |  |  |
| IK Rating         | IKO2                                 |  |  |  |  |
| Installation Type | Wall - Surface Mounted               |  |  |  |  |
| Lamp Base         | E14                                  |  |  |  |  |
| Max Wattage       | 40w                                  |  |  |  |  |
| Protection Class  | 1 - Requires Earth                   |  |  |  |  |
| Lamp Expectancy   | <30,000hrs                           |  |  |  |  |
| Diffuser Type     | No Diffuser                          |  |  |  |  |
| CRI               | CRI>80                               |  |  |  |  |
| Dimmable          | No - Not with supplied globes        |  |  |  |  |
| Warranty          | 3 Years Replacement*                 |  |  |  |  |