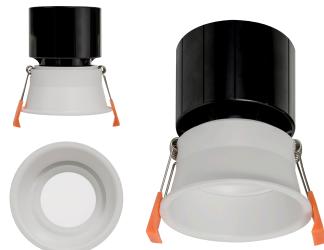

Compatible with major

| Toddet ordering                |               |               |             |               |            |                                |               |  |  |
|--------------------------------|---------------|---------------|-------------|---------------|------------|--------------------------------|---------------|--|--|
| Image                          | Part Number   | Colour Temp   | Lumens      | Input Voltage | Beam Angle | Included LED                   | Barcode       |  |  |
| 0                              | HV5513CCT-BLK | 3000k - 6500k | 330lm-340lm | 240v AC       | 120°       | <b>CCT</b><br>12w Built in LED | 9350418026804 |  |  |
| 0                              | HV5513CCT-WHT | 3000k - 6500k | 330lm-340lm | 240v AC       | 120°       | <b>CCT</b><br>12w Built in LED | 9350418026798 |  |  |
| Itoms and and after 01 01 2022 |               |               |             |               |            |                                |               |  |  |