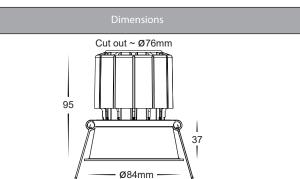

| Name              | Prime                          |  |  |  |  |
|-------------------|--------------------------------|--|--|--|--|
| Material          | Aluminium + PC                 |  |  |  |  |
| Colour            | Black or White                 |  |  |  |  |
| IP Rating         | IP54 - Front of Fitting Only   |  |  |  |  |
| Installation Type | Ceiling - Recessed             |  |  |  |  |
| Lamp Base         | Built in LED                   |  |  |  |  |
| Protection Class  | 240v = 2 (No Earth Required)   |  |  |  |  |
| Max Wattage       | 12w                            |  |  |  |  |
| Lamp Expectancy   | <30,000hrs                     |  |  |  |  |
| Diffuser Type     | Opal Polycarbonate             |  |  |  |  |
| IC Rating         | IC-4                           |  |  |  |  |
| UGR               | <22                            |  |  |  |  |
| CRI               | CRI>90                         |  |  |  |  |
| Dimmable          | Yes - Controlled with TUYA App |  |  |  |  |
| IK Rating         | IK08                           |  |  |  |  |
| Warranty          | 3 Years Replacement*           |  |  |  |  |