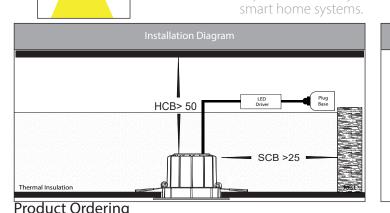

Compatible with major

| Toddet ordering                |               |               |             |               |            |                                |               |  |  |
|--------------------------------|---------------|---------------|-------------|---------------|------------|--------------------------------|---------------|--|--|
| Image                          | Part Number   | Colour Temp   | Lumens      | Input Voltage | Beam Angle | Included LED                   | Barcode       |  |  |
| 0                              | HV5513CCT-BLK | 3000k - 6500k | 330lm-340lm | 240v AC       | 120°       | <b>CCT</b><br>12w Built in LED | 9350418026804 |  |  |
| 0                              | HV5513CCT-WHT | 3000k - 6500k | 330lm-340lm | 240v AC       | 120°       | <b>CCT</b><br>12w Built in LED | 9350418026798 |  |  |
| Itoms and and after 01 01 2022 |               |               |             |               |            |                                |               |  |  |