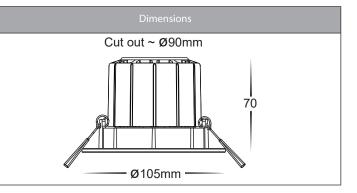

## Product Specifications

| Name              | Prime                          |
|-------------------|--------------------------------|
| Material          | Aluminium + PC                 |
| Colour            | Black or White                 |
| IP Rating         | IP54 - Front of Fitting Only   |
| Tilt              | 20°                            |
| Installation Type | Ceiling - Recessed             |
| Lamp Base         | Built in LED                   |
| Protection Class  | 240v = 2 (No Earth Required)   |
| Max Wattage       | 12w                            |
| Lamp Expectancy   | <30,000hrs                     |
| Diffuser Type     | Opal Polycarbonate             |
| IC Rating         | IC-4                           |
| UGR               | <34                            |
| CRI               | CRI>90                         |
| Dimmable          | Yes - Controlled with TUYA App |
| IK Rating         | IK08                           |
| Warranty          | 3 Years Replacement*           |