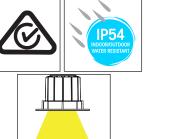

## Product Specifications

| Name              | Prime                          |
|-------------------|--------------------------------|
| Material          | Aluminium + PC                 |
| Colour            | Black or White                 |
| IP Rating         | IP54 - Front of Fitting Only   |
| Tilt              | 20°                            |
| Installation Type | Ceiling - Recessed             |
| Lamp Base         | Built in LED                   |
| Protection Class  | 240v = 2 (No Earth Required)   |
| Max Wattage       | 12w                            |
| Lamp Expectancy   | <30,000hrs                     |
| Diffuser Type     | Opal Polycarbonate             |
| IC Rating         | IC-4                           |
| UGR               | <34                            |
| CRI               | CRI>90                         |
| Dimmable          | Yes - Controlled with TUYA App |
| IK Rating         | IK08                           |
| Warranty          | 3 Years Replacement*           |