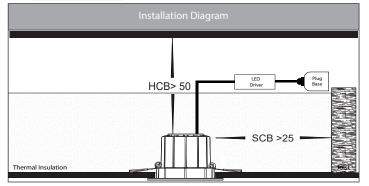

## Product Specifications

| Name              | Prime                          |
|-------------------|--------------------------------|
| Material          | Aluminium + PC                 |
| Colour            | Black or White                 |
| IP Rating         | IP54 - Front of Fitting Only   |
| Tilt              | 20°                            |
| Installation Type | Ceiling - Recessed             |
| Lamp Base         | Built in LED                   |
| Protection Class  | 240v = 2 (No Earth Required)   |
| Max Wattage       | 12w                            |
| Lamp Expectancy   | <30,000hrs                     |
| Diffuser Type     | Opal Polycarbonate             |
| IC Rating         | IC-4                           |
| UGR               | <34                            |
| CRI               | CRI>90                         |
| Dimmable          | Yes - Controlled with TUYA App |
| IK Rating         | IK08                           |
| Warranty          | 3 Years Replacement*           |