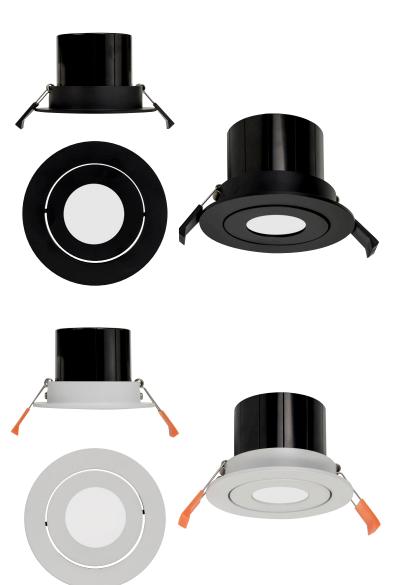

## Product Ordering

| Image | Part Number     | Colour Temp                       | Lumens                     | Input Voltage | Beam Angle | Included LED                     | Barcode       |
|-------|-----------------|-----------------------------------|----------------------------|---------------|------------|----------------------------------|---------------|
| 0     | HV5512RGBCW-BLK | (RGBCW)<br>RGB +<br>3000k - 5500k | 300lm-320lm<br>3000K-5500K | 240v AC       | 120°       | <b>RGBCW</b><br>12w Built in LED | 9350418026781 |
|       | HV5512RGBCW-WHT | (RGBCW)<br>RGB +<br>3000k - 5500k | 300lm-320lm<br>3000K-5500K | 240v AC       | 120°       | <b>RGBCW</b><br>12w Built in LED | 9350418026774 |