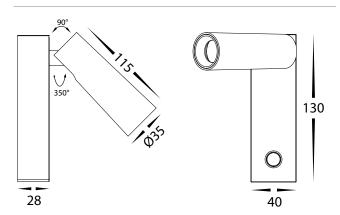

|  |  |  |  |
| Installation Type | Wall - Surface Mounted                     |  |  |  |  |
| Diffuser Type     | Clear PC                                   |  |  |  |  |
| Lamp Base         | Built in LED                               |  |  |  |  |
| Max Wattage       | 3w                                         |  |  |  |  |
| Protection Class  | 240v = 1 (Requires Earth)                  |  |  |  |  |
| Lamp Expectancy   | <30,000hrs                                 |  |  |  |  |
| CRI               | CRI>80                                     |  |  |  |  |
| Dimmable          | Yes - Touch dimming with switch on fitting |  |  |  |  |
| Warranty          | 3 Years Replacement                        |  |  |  |  |

























**Dimensions** 



## **Product Ordering**

Terms & Conditions

| Image | Part Number | Colour<br>Temp            | Lumens                  | Input<br>Voltage | Beam<br>Angle | Included LED                         | Barcode       |
|-------|-------------|---------------------------|-------------------------|------------------|---------------|--------------------------------------|---------------|
|       | HV3686T-BLK | 3000K<br>- 4000K<br>5500K | 140lm<br>160lm<br>150lm | 240V AC          | 30°           | <b>TRI Colour</b><br>3w Built in LED | 9350418037206 |
| 0     | HV3686T-WHT |                           |                         |                  |               |                                      | 9350418037213 |