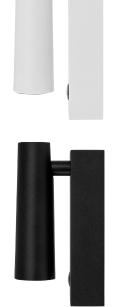

|  |
| IK Rating         | IK06                                       |  |  |  |  |
| Installation Type | Wall - Surface Mounted                     |  |  |  |  |
| Diffuser Type     | Clear PC                                   |  |  |  |  |
| Lamp Base         | Built in LED                               |  |  |  |  |
| Max Wattage       | 3w                                         |  |  |  |  |
| Protection Class  | 240v = 1 (Requires Earth)                  |  |  |  |  |
| Lamp Expectancy   | <30,000hrs                                 |  |  |  |  |
| CRI               | CRI>80                                     |  |  |  |  |
| Dimmable          | Yes - Touch dimming with switch on fitting |  |  |  |  |
| Warranty          | 3 Years Replacement                        |  |  |  |  |

























**Dimensions** 



## **Product Ordering**

Terms & Conditions

| Image | Part Number | Colour<br>Temp            | Lumens                  | Input<br>Voltage | Beam<br>Angle | Included LED                         | Barcode       |
|-------|-------------|---------------------------|-------------------------|------------------|---------------|--------------------------------------|---------------|
|       | HV3686T-BLK | 3000K<br>- 4000K<br>5500K | 140lm<br>160lm<br>150lm | 240V AC          | 30°           | <b>TRI Colour</b><br>3w Built in LED | 9350418037206 |
| 0     | HV3686T-WHT |                           |                         |                  |               |                                      | 9350418037213 |