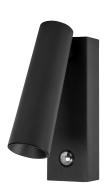

**Lesen Aluminium Black or White** 

Adjustable Wall Light

| Name              | Lesen                                      |  |  |  |  |
|-------------------|--------------------------------------------|--|--|--|--|
| Material          | Aluminium                                  |  |  |  |  |
| Colour            | Poly Powder Coated Black or White          |  |  |  |  |
| IP Rating         | IP20                                       |  |  |  |  |
| IK Rating         | IK06                                       |  |  |  |  |
| Installation Type | Wall - Surface Mounted                     |  |  |  |  |
| Diffuser Type     | Clear PC                                   |  |  |  |  |
| Lamp Base         | Built in LED                               |  |  |  |  |
| Max Wattage       | 3w                                         |  |  |  |  |
| Protection Class  | 240v = 1 (Requires Earth)                  |  |  |  |  |
| Lamp Expectancy   | <30,000hrs                                 |  |  |  |  |
| CRI               | CRI>80                                     |  |  |  |  |
| Dimmable          | Yes - Touch dimming with switch on fitting |  |  |  |  |
| Warranty          | 3 Years Replacement                        |  |  |  |  |