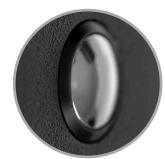

**Lesen Aluminium Black or White** 

Adjustable Wall Light

| Name              | Lesen                                      |  |  |  |  |
|-------------------|--------------------------------------------|--|--|--|--|
| Material          | Aluminium                                  |  |  |  |  |
| Colour            | Poly Powder Coated Black or White          |  |  |  |  |
| IP Rating         | IP20                                       |  |  |  |  |
| IK Rating         | IK06                                       |  |  |  |  |
| Installation Type | Wall - Surface Mounted                     |  |  |  |  |
| Diffuser Type     | Clear PC                                   |  |  |  |  |
| Lamp Base         | Built in LED                               |  |  |  |  |
| Max Wattage       | 3w                                         |  |  |  |  |
| Protection Class  | 240v = 1 (Requires Earth)                  |  |  |  |  |
| Lamp Expectancy   | <30,000hrs                                 |  |  |  |  |
| CRI               | CRI>80                                     |  |  |  |  |
| Dimmable          | Yes - Touch dimming with switch on fitting |  |  |  |  |
| Warranty          | 3 Years Replacement                        |  |  |  |  |