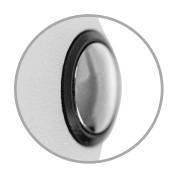

**Lesen Aluminium Black or White** 

Adjustable Wall Light

| Name              | Lesen                                      |  |  |  |  |
|-------------------|--------------------------------------------|--|--|--|--|
| Material          | Aluminium                                  |  |  |  |  |
| Colour            | Poly Powder Coated Black or White          |  |  |  |  |
| IP Rating         | IP20                                       |  |  |  |  |
| IK Rating         | IK06                                       |  |  |  |  |
| Installation Type | Wall - Surface Mounted                     |  |  |  |  |
| Diffuser Type     | Clear PC                                   |  |  |  |  |
| Lamp Base         | Built in LED                               |  |  |  |  |
| Max Wattage       | 3w                                         |  |  |  |  |
| Protection Class  | 240v = 1 (Requires Earth)                  |  |  |  |  |
| Lamp Expectancy   | <30,000hrs                                 |  |  |  |  |
| CRI               | CRI>80                                     |  |  |  |  |
| Dimmable          | Yes - Touch dimming with switch on fitting |  |  |  |  |
| Warranty          | 3 Years Replacement                        |  |  |  |  |