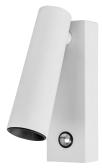

**Lesen Aluminium Black or White** 

Adjustable Wall Light

| Name              | Lesen                                      |  |  |  |  |
|-------------------|--------------------------------------------|--|--|--|--|
| Material          | Aluminium                                  |  |  |  |  |
| Colour            | Poly Powder Coated Black or White          |  |  |  |  |
| IP Rating         | IP20                                       |  |  |  |  |
| IK Rating         | IK06                                       |  |  |  |  |
| Installation Type | Wall - Surface Mounted                     |  |  |  |  |
| Diffuser Type     | Clear PC                                   |  |  |  |  |
| Lamp Base         | Built in LED                               |  |  |  |  |
| Max Wattage       | 3w                                         |  |  |  |  |
| Protection Class  | 240v = 1 (Requires Earth)                  |  |  |  |  |
| Lamp Expectancy   | <30,000hrs                                 |  |  |  |  |
| CRI               | CRI>80                                     |  |  |  |  |
| Dimmable          | Yes - Touch dimming with switch on fitting |  |  |  |  |
| Warranty          | 3 Years Replacement                        |  |  |  |  |