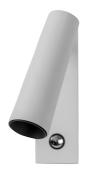

**Lesen Aluminium Black or White** 

Adjustable Wall Light

| Name              | Lesen                                      |  |  |  |  |
|-------------------|--------------------------------------------|--|--|--|--|
| Material          | Aluminium                                  |  |  |  |  |
| Colour            | Poly Powder Coated Black or White          |  |  |  |  |
| IP Rating         | IP20                                       |  |  |  |  |
| IK Rating         | IK06                                       |  |  |  |  |
| Installation Type | Wall - Surface Mounted                     |  |  |  |  |
| Diffuser Type     | Clear PC                                   |  |  |  |  |
| Lamp Base         | Built in LED                               |  |  |  |  |
| Max Wattage       | 3w                                         |  |  |  |  |
| Protection Class  | 240v = 1 (Requires Earth)                  |  |  |  |  |
| Lamp Expectancy   | <30,000hrs                                 |  |  |  |  |
| CRI               | CRI>80                                     |  |  |  |  |
| Dimmable          | Yes - Touch dimming with switch on fitting |  |  |  |  |
| Warranty          | 3 Years Replacement                        |  |  |  |  |