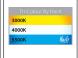

## **Product Ordering**

Terms & Conditions

| Image | Part Number | Colour<br>Temp            | Lumens                  | Input<br>Voltage | Beam<br>Angle | Included LED                         | Barcode       |
|-------|-------------|---------------------------|-------------------------|------------------|---------------|--------------------------------------|---------------|
|       | HV3686T-BLK | 3000K<br>- 4000K<br>5500K | 140lm<br>160lm<br>150lm | 240V AC          | 30°           | <b>TRI Colour</b><br>3w Built in LED | 9350418037206 |
| 0     | HV3686T-WHT |                           |                         |                  |               |                                      | 9350418037213 |