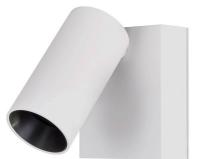

## **Revo Aluminium Black or White Single Adjustable Wall Lights**

## **Product Specifications**

| Name              | Revo                              |
|-------------------|-----------------------------------|
| Material          | Aluminium                         |
| Colour            | Poly Powder Coated Black or White |
| IP Rating         | IP65                              |
| Installation Type | Wall - Surface Mounted            |
| Lamp Base         | Built in LED                      |
| Max Wattage       | 1x 9w LED                         |
| Protection Class  | 240v - 1 (Earth Required)         |
| Lamp Expectancy   | <30,000hrs                        |
| Diffuser Type     | Plastic                           |
| CRI               | CRI>80                            |
| Dimmable          | Yes                               |
| IK Rating         | IK08                              |
| Warranty          | 3 Years Replacement*              |