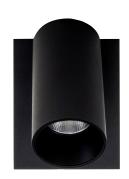

## **Revo Aluminium Black or White Single Adjustable Wall Lights**

## **Product Specifications**

| Name              | Revo                              |
|-------------------|-----------------------------------|
| Material          | Aluminium                         |
| Colour            | Poly Powder Coated Black or White |
| IP Rating         | IP65                              |
| Installation Type | Wall - Surface Mounted            |
| Lamp Base         | Built in LED                      |
| Max Wattage       | 1x 9w LED                         |
| Protection Class  | 240v - 1 (Earth Required)         |
| Lamp Expectancy   | <30,000hrs                        |
| Diffuser Type     | Plastic                           |
| CRI               | CRI>80                            |
| Dimmable          | Yes                               |
| IK Rating         | IK08                              |
| Warranty          | 3 Years Replacement*              |

## **Product Ordering**

| Image | Part Number | Colour Temp             | Lumens                  | Input Voltage | Beam Angle | Included LED                         | Barcode       |
|-------|-------------|-------------------------|-------------------------|---------------|------------|--------------------------------------|---------------|
|       | HV3681T-BLK | 3000k<br>4000k<br>5500k | 810lm<br>850lm<br>900lm | 240v AC       | 60°        | <b>TRI Colour</b><br>9w Built in LED | 9350418013774 |
|       | HV3681T-WHT | 3000k<br>4000k<br>5500k | 810lm<br>850lm<br>900lm | 240v AC       | 60°        | <b>TRI Colour</b><br>9w Built in LED | 9350418013781 |