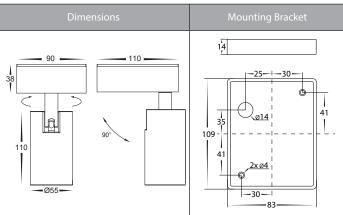

-------------------------------|
| Material          | Aluminium                         |
| Colour            | Poly Powder Coated Black or White |
| IP Rating         | IP65                              |
| Installation Type | Wall - Surface Mounted            |
| Lamp Base         | Built in LED                      |
| Max Wattage       | 1x 9w LED                         |
| Protection Class  | 240v - 1 (Earth Required)         |
| Lamp Expectancy   | <30,000hrs                        |
| Diffuser Type     | Plastic                           |
| CRI               | CRI>80                            |
| Dimmable          | Yes                               |
| IK Rating         | IK08                              |
| Warranty          | 3 Years Replacement*              |



















## **Product Ordering**

| Image | Part Number | Colour Temp             | Lumens                  | Input Voltage | Beam Angle | Included LED                         | Barcode       |
|-------|-------------|-------------------------|-------------------------|---------------|------------|--------------------------------------|---------------|
|       | HV3681T-BLK | 3000k<br>4000k<br>5500k | 810lm<br>850lm<br>900lm | 240v AC       | 60°        | <b>TRI Colour</b><br>9w Built in LED | 9350418013774 |
|       | HV3681T-WHT | 3000k<br>4000k<br>5500k | 810lm<br>850lm<br>900lm | 240v AC       | 60°        | <b>TRI Colour</b><br>9w Built in LED | 9350418013781 |

<sup>\*</sup>Items ordered after 01-01-2022