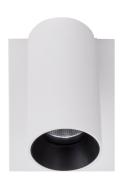

## **Revo Aluminium Black or White Single Adjustable Wall Lights**

## **Product Specifications**

| Name              | Revo                              |
|-------------------|-----------------------------------|
| Material          | Aluminium                         |
| Colour            | Poly Powder Coated Black or White |
| IP Rating         | IP65                              |
| Installation Type | Wall - Surface Mounted            |
| Lamp Base         | Built in LED                      |
| Max Wattage       | 1x 9w LED                         |
| Protection Class  | 240v - 1 (Earth Required)         |
| Lamp Expectancy   | <30,000hrs                        |
| Diffuser Type     | Plastic                           |
| CRI               | CRI>80                            |
| Dimmable          | Yes                               |
| IK Rating         | IK08                              |
| Warranty          | 3 Years Replacement*              |