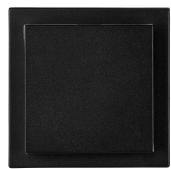

## **PRODUCT SPECIFICATIONS:**

Name: Pivot

Material: Aluminium

Colour: Poly powder coated black or white

IP Rating: IP54

Lamp Base: Built in LED

**CRI:** ≥80

Wiring: Parallel

Dimmable: No

Warranty: 2 years replacement\*\*

| Tri-Colour B | y Havit |
|--------------|---------|
| 3000K        |         |
| 4000K        |         |
| 5500K        | HAVIT   |

| PART NUMBER | INPUT<br>VOLTAGE | COLOUR             | COLOUR<br>TEMP          | LUMENS                  | INCLUDED LED                   |
|-------------|------------------|--------------------|-------------------------|-------------------------|--------------------------------|
| HV3667T-BLK | 240v             | Aluminium<br>Black | 3000k<br>4000k<br>5500k | 380lm<br>460lm<br>430lm | Built in 10w<br>TRI Colour LED |
| HV3667T-WHT | 240v             | Aluminium<br>White | 3000k<br>4000k<br>5500k | 380lm<br>460lm<br>430lm | Built in 10w<br>TRI Colour LED |