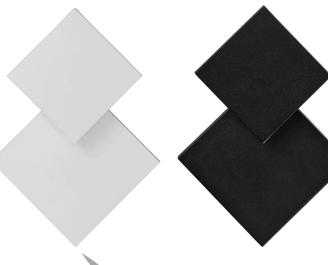

## **PRODUCT SPECIFICATIONS:**

Name: Pivot

Material: Aluminium

Colour: Poly powder coated black or white

IP Rating: IP54

Lamp Base: Built in LED

**CRI:** ≥80

Wiring: Parallel

Dimmable: No

Warranty: 2 years replacement\*\*

| Tri-Colour B | y Havit |
|--------------|---------|
| 3000K        |         |
| 4000K        |         |
| 5500K        | HAVIT   |

| PART NUMBER | INPUT<br>VOLTAGE | COLOUR             | COLOUR<br>TEMP          | LUMENS                  | INCLUDED LED                   |
|-------------|------------------|--------------------|-------------------------|-------------------------|--------------------------------|
| HV3667T-BLK | 240v             | Aluminium<br>Black | 3000k<br>4000k<br>5500k | 380lm<br>460lm<br>430lm | Built in 10w<br>TRI Colour LED |
| HV3667T-WHT | 240v             | Aluminium<br>White | 3000k<br>4000k<br>5500k | 380lm<br>460lm<br>430lm | Built in 10w<br>TRI Colour LED |