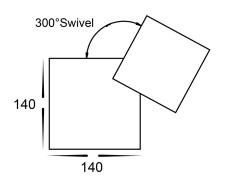

## Pivot Square LED Wall Lights

## **PRODUCT SPECIFICATIONS:**

Name: Pivot

Material: Aluminium

Colour: Poly powder coated black or white

IP Rating: IP54

Lamp Base: Built in LED

**CRI:** ≥80

Wiring: Parallel