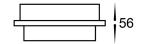

## Pivot Square LED Wall Lights

## **PRODUCT SPECIFICATIONS:**

Name: Pivot

Material: Aluminium

Colour: Poly powder coated black or white

IP Rating: IP54

Lamp Base: Built in LED

**CRI:** ≥80

Wiring: Parallel