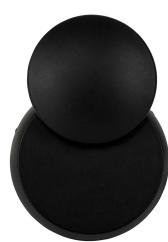

## **PRODUCT SPECIFICATIONS:**

Name: Pivot

Material: Aluminium

Colour: Poly powder coated black or white

IP Rating: IP54

Lamp Base: Built in LED

**CRI:** ≥80

Wiring: Parallel

Dimmable: No

Warranty: 2 years replacement\*\*

| Tri-Colour By Havi | it    |
|--------------------|-------|
| 3000K              |       |
| 4000K              |       |
| 5500K              | HAVIT |

| PART NUMBER | INPUT<br>VOLTAGE | COLOUR             | COLOUR<br>TEMP          | LUMENS                  | INCLUDED LED                   |
|-------------|------------------|--------------------|-------------------------|-------------------------|--------------------------------|
| HV3666T-BLK | 240v             | Aluminium<br>Black | 3000k<br>4000k<br>5500k | 380lm<br>460lm<br>430lm | Built in 10w<br>TRI Colour LED |
| HV3666T-WHT | 240v             | Aluminium<br>White | 3000k<br>4000k<br>5500k | 380lm<br>460lm<br>430lm | Built in 10w<br>TRI Colour LED |