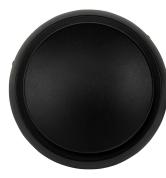

## **PRODUCT SPECIFICATIONS:**

Name: Pivot

Material: Aluminium

Colour: Poly powder coated black or white

IP Rating: IP54

Lamp Base: Built in LED

**CRI:** ≥80

Wiring: Parallel

Dimmable: No

Warranty: 2 years replacement\*\*

| Tri-Colour By Havi | it    |
|--------------------|-------|
| 3000K              |       |
| 4000K              |       |
| 5500K              | HAVIT |

| PART NUMBER | INPUT<br>VOLTAGE | COLOUR             | COLOUR<br>TEMP          | LUMENS                  | INCLUDED LED                   |
|-------------|------------------|--------------------|-------------------------|-------------------------|--------------------------------|
| HV3666T-BLK | 240v             | Aluminium<br>Black | 3000k<br>4000k<br>5500k | 380lm<br>460lm<br>430lm | Built in 10w<br>TRI Colour LED |
| HV3666T-WHT | 240v             | Aluminium<br>White | 3000k<br>4000k<br>5500k | 380lm<br>460lm<br>430lm | Built in 10w<br>TRI Colour LED |