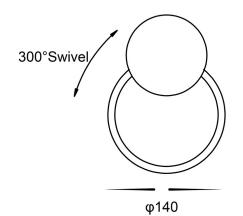

## Pivot Round LED Wall Lights



## **PRODUCT SPECIFICATIONS:**

Name: Pivot

Material: Aluminium

Colour: Poly powder coated black or white

IP Rating: IP54

Lamp Base: Built in LED

**CRI:** ≥80

Wiring: Parallel

Dimmable: No

Warranty: 2 years replacement\*\*















| Tri-Colour By Havi | it    |
|--------------------|-------|
| 3000K              |       |
| 4000K              |       |
| 5500K              | HAVIT |

| PART NUMBER | INPUT<br>VOLTAGE | COLOUR             | COLOUR<br>TEMP          | LUMENS                  | INCLUDED LED                   |
|-------------|------------------|--------------------|-------------------------|-------------------------|--------------------------------|
| HV3666T-BLK | 240v             | Aluminium<br>Black | 3000k<br>4000k<br>5500k | 380lm<br>460lm<br>430lm | Built in 10w<br>TRI Colour LED |
| HV3666T-WHT | 240v             | Aluminium<br>White | 3000k<br>4000k<br>5500k | 380lm<br>460lm<br>430lm | Built in 10w<br>TRI Colour LED |

<sup>\*</sup> Lumen output measured at source

Australia

<sup>\*