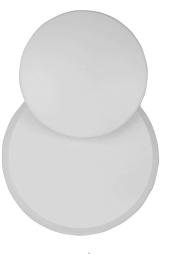

## **PRODUCT SPECIFICATIONS:**

Name: Pivot

Material: Aluminium

Colour: Poly powder coated black or white

IP Rating: IP54

Lamp Base: Built in LED

**CRI:** ≥80

Wiring: Parallel

Dimmable: No

Warranty: 2 years replacement\*\*

| Tri-Colour By Havi | it    |
|--------------------|-------|
| 3000K              |       |
| 4000K              |       |
| 5500K              | HAVIT |

| PART NUMBER | INPUT<br>VOLTAGE | COLOUR             | COLOUR<br>TEMP          | LUMENS                  | INCLUDED LED                   |
|-------------|------------------|--------------------|-------------------------|-------------------------|--------------------------------|
| HV3666T-BLK | 240v             | Aluminium<br>Black | 3000k<br>4000k<br>5500k | 380lm<br>460lm<br>430lm | Built in 10w<br>TRI Colour LED |
| HV3666T-WHT | 240v             | Aluminium<br>White | 3000k<br>4000k<br>5500k | 380lm<br>460lm<br>430lm | Built in 10w<br>TRI Colour LED |