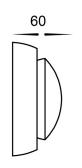

## Pivot Round LED Wall Lights



## **PRODUCT SPECIFICATIONS:**

Name: Pivot

Material: Aluminium

Colour: Poly powder coated black or white

IP Rating: IP54

Lamp Base: Built in LED

**CRI:** ≥80

Wiring: Parallel

Dimmable: No

Warranty: 2 years replacement\*\*















| Tri-Colour By Havi | it    |
|--------------------|-------|
| 3000K              |       |
| 4000K              |       |
| 5500K              | HAVIT |

| PART NUMBER | INPUT<br>VOLTAGE | COLOUR             | COLOUR<br>TEMP          | LUMENS                  | INCLUDED LED                   |
|-------------|------------------|--------------------|-------------------------|-------------------------|--------------------------------|
| HV3666T-BLK | 240v             | Aluminium<br>Black | 3000k<br>4000k<br>5500k | 380lm<br>460lm<br>430lm | Built in 10w<br>TRI Colour LED |
| HV3666T-WHT | 240v             | Aluminium<br>White | 3000k<br>4000k<br>5500k | 380lm<br>460lm<br>430lm | Built in 10w<br>TRI Colour LED |

<sup>\*</sup> Lumen output measured at source

Australia

<sup>\*\*