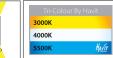

## **Up & Down Wall Lights**

| Name              | Essil                                                       |  |  |  |  |
|-------------------|-------------------------------------------------------------|--|--|--|--|
| Material          | Aluminium                                                   |  |  |  |  |
| Colour            | Poly Powder Coated Black or White                           |  |  |  |  |
| IP Rating         | IP54                                                        |  |  |  |  |
| Colour Temp       | 3000k<br>4000k<br>5500k                                     |  |  |  |  |
| IK Rating         | IK08                                                        |  |  |  |  |
| Installation Type | Wall - Surface Mounted                                      |  |  |  |  |
| Diffuser Type     | Glass                                                       |  |  |  |  |
| Lamp Base         | Built in LED                                                |  |  |  |  |
| Max Wattage       | 2x 6w LED                                                   |  |  |  |  |
| Protection Class  | 240v = 1 (Requires Earth)<br>12v DC = 3 (No Earth Required) |  |  |  |  |
| Lamp Expectancy   | <30,000hrs                                                  |  |  |  |  |
| CRI               | CRI>80                                                      |  |  |  |  |
| Dimmable          | Triac Dimmable (240v Model Only)                            |  |  |  |  |
| Warranty          | 3 Years Replacement                                         |  |  |  |  |

## **Product Ordering**

| Image | Part Number      | Colour<br>Temp          | Lumens                           | Input<br>Voltage | Beam<br>Angle | Included LED                     | Barcode       |
|-------|------------------|-------------------------|----------------------------------|------------------|---------------|----------------------------------|---------------|
|       | HV3650T-BLK-240V | 3000k<br>4000k<br>5500k | 2x 350lm<br>2x 360lm<br>2x 370lm | 240V AC          | 120°          | TRI Colour<br>2x 6w Built in LED | 9350418025524 |
|       | HV3650T-BLK-12V  |                         |                                  | 12V DC           |               |                                  | 9350418025531 |
|       | HV3650T-WHT-240V |                         |                                  | 240V AC          |               |                                  | 9350418025548 |
|       | HV3650T-WHT-12V  |                         |                                  | 12V DC           |               |                                  | 9350418025555 |