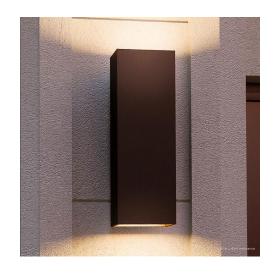

# **Essil Aluminium Black or White**

## **Up & Down Wall Lights**

| Name              | Essil                                                       |  |  |  |  |
|-------------------|-------------------------------------------------------------|--|--|--|--|
| Material          | Aluminium                                                   |  |  |  |  |
| Colour            | Poly Powder Coated Black or White                           |  |  |  |  |
| IP Rating         | IP54                                                        |  |  |  |  |
| Colour Temp       | 3000k<br>4000k<br>5500k                                     |  |  |  |  |
| IK Rating         | IK08                                                        |  |  |  |  |
| Installation Type | Wall - Surface Mounted                                      |  |  |  |  |
| Diffuser Type     | Glass                                                       |  |  |  |  |
| Lamp Base         | Built in LED                                                |  |  |  |  |
| Max Wattage       | 2x 6w LED                                                   |  |  |  |  |
| Protection Class  | 240v = 1 (Requires Earth)<br>12v DC = 3 (No Earth Required) |  |  |  |  |
| Lamp Expectancy   | <30,000hrs                                                  |  |  |  |  |
| CRI               | CRI>80                                                      |  |  |  |  |
| Dimmable          | Triac Dimmable (240v Model Only)                            |  |  |  |  |
| Warranty          | 3 Years Replacement                                         |  |  |  |  |