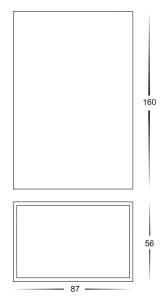

## Platz Up & Down LED Wall Lights

## **PRODUCT SPECIFICATIONS**

Name: Platz

Material: Aluminium

Colour: Black or White

IP Rating: IP54

Lamp Base: Built in TRI Colour

**CRI**: ≥80

Wiring: Parallel

Dimmable: No

Warranty: 2 years replacement\*\*

HV3634-BLK

HV3634-WHT

| PART NUMBER | COLOUR<br>TEMP | LUMENS*                            | INPUT<br>VOLTAGE | BEAM<br>ANGLE | INCLUDED GLOBES    |
|-------------|----------------|------------------------------------|------------------|---------------|--------------------|
| HV3634T-BLK | 3000K          | 2x 220lm<br>2 x 230lm<br>2 x 240lm | 240v AC          | 60°           | 2x 3w Built in LED |
| HV3634T-WHT | 4000K          |                                    |                  |               |                    |
|             | 5500K          |                                    |                  |               |                    |