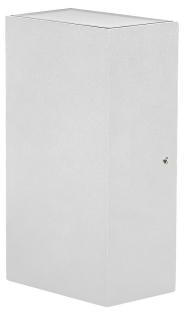

## Platz Up & Down LED Wall Lights

## **PRODUCT SPECIFICATIONS**

Name: Platz

Material: Aluminium

Colour: Black or White

IP Rating: IP54

Lamp Base: Built in TRI Colour

**CRI**: ≥80

Wiring: Parallel

Dimmable: No

Warranty: 2 years replacement\*\*

HV3634-BLK

HV3634-WHT

| PART NUMBER | COLOUR<br>TEMP | LUMENS*                            | INPUT<br>VOLTAGE | BEAM<br>ANGLE | INCLUDED GLOBES    |
|-------------|----------------|------------------------------------|------------------|---------------|--------------------|
| HV3634T-BLK | 3000K          | 2x 220lm<br>2 x 230lm<br>2 x 240lm | 240v AC          | 60°           | 2x 3w Built in LED |
| HV3634T-WHT | 4000K          |                                    |                  |               |                    |
|             | 5500K          |                                    |                  |               |                    |