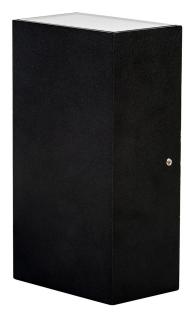

## Platz Up & Down LED Wall Lights

## **PRODUCT SPECIFICATIONS**

Name: Platz

Material: Aluminium

Colour: Black or White

IP Rating: IP54

Lamp Base: Built in TRI Colour

**CRI**: ≥80

Wiring: Parallel

Dimmable: No

Warranty: 2 years replacement\*\*

HV3634-BLK

HV3634-WHT

| PART NUMBER | COLOUR<br>TEMP | LUMENS*                            | INPUT<br>VOLTAGE | BEAM<br>ANGLE | INCLUDED GLOBES    |
|-------------|----------------|------------------------------------|------------------|---------------|--------------------|
| HV3634T-BLK | 3000K          | 2x 220lm<br>2 x 230lm<br>2 x 240lm | 240v AC          | 60°           | 2x 3w Built in LED |
| HV3634T-WHT | 4000K          |                                    |                  |               |                    |
|             | 5500K          |                                    |                  |               |                    |