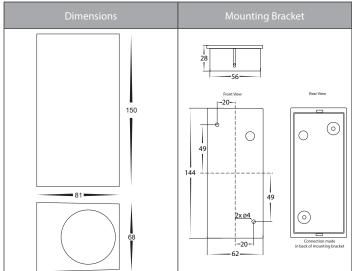

## **Product Specifications**

| Name              | Accord                            |  |  |  |  |
|-------------------|-----------------------------------|--|--|--|--|
| Material          | Aluminium                         |  |  |  |  |
| Colour            | Poly Powder Coated Black or White |  |  |  |  |
| IP Rating         | IP54                              |  |  |  |  |
| IK Rating         | IK08                              |  |  |  |  |
| Installation Type | Wall - Surface Mounted            |  |  |  |  |
| Lamp Base         | GU10                              |  |  |  |  |
| Max Wattage       | 2x 35w                            |  |  |  |  |
| Protection Class  | 1 (Earth Required)                |  |  |  |  |
| Lamp Expectancy   | <30,000hrs                        |  |  |  |  |
| Diffuser Type     | Clear Glass                       |  |  |  |  |
| CRI               | CRI>80                            |  |  |  |  |
| Dimmable          | No - not with globes supplied     |  |  |  |  |
| Warranty          | 3 Years Replacement*              |  |  |  |  |