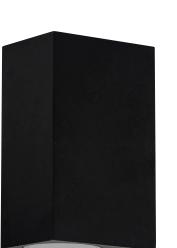

## Accord Aluminium Up & Down Wall Light

## **Product Specifications**

| Name              | Accord                            |  |  |  |  |
|-------------------|-----------------------------------|--|--|--|--|
| Material          | Aluminium                         |  |  |  |  |
| Colour            | Poly Powder Coated Black or White |  |  |  |  |
| IP Rating         | IP54                              |  |  |  |  |
| IK Rating         | IK08                              |  |  |  |  |
| Installation Type | Wall - Surface Mounted            |  |  |  |  |
| Lamp Base         | GU10                              |  |  |  |  |
| Max Wattage       | 2x 35w                            |  |  |  |  |
| Protection Class  | 1 (Earth Required)                |  |  |  |  |
| Lamp Expectancy   | <30,000hrs                        |  |  |  |  |
| Diffuser Type     | Clear Glass                       |  |  |  |  |
| CRI               | CRI>80                            |  |  |  |  |
| Dimmable          | No - not with globes supplied     |  |  |  |  |
| Warranty          | 3 Years Replacement*              |  |  |  |  |

## **Product Ordering**

| rioddet ordening |             |                         |                                  |               |            |                              |               |  |  |
|------------------|-------------|-------------------------|----------------------------------|---------------|------------|------------------------------|---------------|--|--|
| Image            | Part Number | Colour Temp             | Lumens                           | Input Voltage | Beam Angle | Included LED                 | Barcode       |  |  |
|                  | HV3632T-BLK | 3000k<br>4000k<br>5500k | 2x 270lm<br>2x 285lm<br>2x 300lm | 240v AC       | 120°       | TRI Colour<br>2x 5w GU10 LED | 9350418016669 |  |  |
|                  | HV3632T-WHT | 3000k<br>4000k<br>5500k | 2x 270lm<br>2x 285lm<br>2x 300lm | 240v AC       | 120°       | TRI Colour<br>2x 5w GU10 LED | 9350418016676 |  |  |