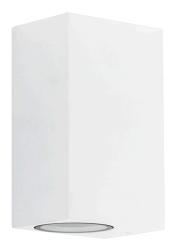

## Accord Aluminium Up & Down Wall Light

## **Product Specifications**

| Name              | Accord                            |  |  |  |  |
|-------------------|-----------------------------------|--|--|--|--|
| Material          | Aluminium                         |  |  |  |  |
| Colour            | Poly Powder Coated Black or White |  |  |  |  |
| IP Rating         | IP54                              |  |  |  |  |
| IK Rating         | IK08                              |  |  |  |  |
| Installation Type | Wall - Surface Mounted            |  |  |  |  |
| Lamp Base         | GU10                              |  |  |  |  |
| Max Wattage       | 2x 35w                            |  |  |  |  |
| Protection Class  | 1 (Earth Required)                |  |  |  |  |
| Lamp Expectancy   | <30,000hrs                        |  |  |  |  |
| Diffuser Type     | Clear Glass                       |  |  |  |  |
| CRI               | CRI>80                            |  |  |  |  |
| Dimmable          | No - not with globes supplied     |  |  |  |  |
| Warranty          | 3 Years Replacement*              |  |  |  |  |

## **Product Ordering**

| rioddet ordening |             |                         |                                  |               |            |                              |               |  |  |
|------------------|-------------|-------------------------|----------------------------------|---------------|------------|------------------------------|---------------|--|--|
| Image            | Part Number | Colour Temp             | Lumens                           | Input Voltage | Beam Angle | Included LED                 | Barcode       |  |  |
|                  | HV3632T-BLK | 3000k<br>4000k<br>5500k | 2x 270lm<br>2x 285lm<br>2x 300lm | 240v AC       | 120°       | TRI Colour<br>2x 5w GU10 LED | 9350418016669 |  |  |
|                  | HV3632T-WHT | 3000k<br>4000k<br>5500k | 2x 270lm<br>2x 285lm<br>2x 300lm | 240v AC       | 120°       | TRI Colour<br>2x 5w GU10 LED | 9350418016676 |  |  |