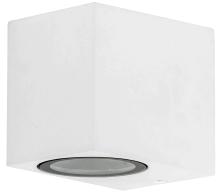

## **Accord Aluminium Fixed Down Wall Light**

## **Product Specifications**

| Name              | Accord                            |  |  |  |  |
|-------------------|-----------------------------------|--|--|--|--|
| Material          | Aluminium                         |  |  |  |  |
| Colour            | Poly Powder Coated Black or White |  |  |  |  |
| IP Rating         | IP54                              |  |  |  |  |
| IK Rating         | IK08                              |  |  |  |  |
| Installation Type | Wall - Surface Mounted            |  |  |  |  |
| Lamp Base         | GU10                              |  |  |  |  |
| Max Wattage       | 1x 35w                            |  |  |  |  |
| Protection Class  | 1 (Earth Required)                |  |  |  |  |
| Lamp Expectancy   | <30,000hrs                        |  |  |  |  |
| Diffuser Type     | Clear Glass                       |  |  |  |  |
| CRI               | CRI>80                            |  |  |  |  |
| Dimmable          | No - not with globe supplied      |  |  |  |  |
| Warranty          | 3 Years Replacement*              |  |  |  |  |

## **Product Ordering**

| Image | Part Number | Colour Temp             | Lumens                  | Input Voltage | Beam Angle | Included LED              | Barcode       |
|-------|-------------|-------------------------|-------------------------|---------------|------------|---------------------------|---------------|
|       | HV3631T-BLK | 3000k<br>4000k<br>5500k | 270lm<br>285lm<br>300lm | 240v AC       | 120°       | TRI Colour<br>5w GU10 LED | 9350418016645 |
| 0     | HV3631T-WHT | 3000k<br>4000k<br>5500k | 270lm<br>285lm<br>300lm | 240v AC       | 120°       | TRI Colour<br>5w GU10 LED | 9350418016652 |