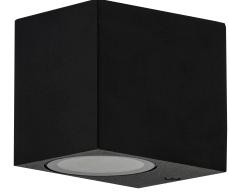

## **Accord Aluminium Fixed Down Wall Light**

## **Product Specifications**

| Name              | Accord                            |  |  |  |  |
|-------------------|-----------------------------------|--|--|--|--|
| Material          | Aluminium                         |  |  |  |  |
| Colour            | Poly Powder Coated Black or White |  |  |  |  |
| IP Rating         | IP54                              |  |  |  |  |
| IK Rating         | IK08                              |  |  |  |  |
| Installation Type | Wall - Surface Mounted            |  |  |  |  |
| Lamp Base         | GU10                              |  |  |  |  |
| Max Wattage       | 1x 35w                            |  |  |  |  |
| Protection Class  | 1 (Earth Required)                |  |  |  |  |
| Lamp Expectancy   | <30,000hrs                        |  |  |  |  |
| Diffuser Type     | Clear Glass                       |  |  |  |  |
| CRI               | CRI>80                            |  |  |  |  |
| Dimmable          | No - not with globe supplied      |  |  |  |  |
| Warranty          | 3 Years Replacement*              |  |  |  |  |

## **Product Ordering**

| Image | Part Number | Colour Temp             | Lumens                  | Input Voltage | Beam Angle | Included LED              | Barcode       |
|-------|-------------|-------------------------|-------------------------|---------------|------------|---------------------------|---------------|
|       | HV3631T-BLK | 3000k<br>4000k<br>5500k | 270lm<br>285lm<br>300lm | 240v AC       | 120°       | TRI Colour<br>5w GU10 LED | 9350418016645 |
| 0     | HV3631T-WHT | 3000k<br>4000k<br>5500k | 270lm<br>285lm<br>300lm | 240v AC       | 120°       | TRI Colour<br>5w GU10 LED | 9350418016652 |