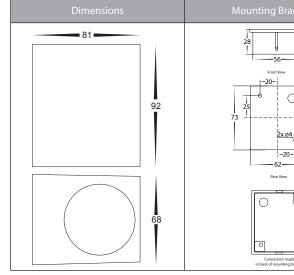

## **Product Specifications**

| Name              | Accord                            |  |  |  |  |
|-------------------|-----------------------------------|--|--|--|--|
| Material          | Aluminium                         |  |  |  |  |
| Colour            | Poly Powder Coated Black or White |  |  |  |  |
| IP Rating         | IP54                              |  |  |  |  |
| IK Rating         | IK08                              |  |  |  |  |
| Installation Type | Wall - Surface Mounted            |  |  |  |  |
| Lamp Base         | GU10                              |  |  |  |  |
| Max Wattage       | 1x 35w                            |  |  |  |  |
| Protection Class  | 1 (Earth Required)                |  |  |  |  |
| Lamp Expectancy   | <30,000hrs                        |  |  |  |  |
| Diffuser Type     | Clear Glass                       |  |  |  |  |
| CRI               | CRI>80                            |  |  |  |  |
| Dimmable          | No - not with globe supplied      |  |  |  |  |
| Warranty          | 3 Years Replacement*              |  |  |  |  |