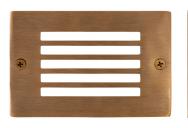

## **Ardam Brass** Wall or Step Light

| Name              | Ardam                          |  |  |  |  |
|-------------------|--------------------------------|--|--|--|--|
| Material          | Solid Brass                    |  |  |  |  |
| Colour            | Brass                          |  |  |  |  |
| IP Rating         | IP65                           |  |  |  |  |
| Colour Temp       | 3000k<br>4000k<br>5500k        |  |  |  |  |
| IK Rating         | IK07                           |  |  |  |  |
| Installation Type | Wall - Surface Mounted         |  |  |  |  |
| Diffuser Type     | Frosted Glass                  |  |  |  |  |
| Lamp Base         | Built in LED                   |  |  |  |  |
| Max Wattage       | 3w, 6w                         |  |  |  |  |
| Protection Class  | 12v DC = 3 (No Earth Required) |  |  |  |  |
| Lamp Expectancy   | <30,000hrs                     |  |  |  |  |
| CRI               | CRI>80                         |  |  |  |  |
| Dimmable          | Yes                            |  |  |  |  |
| Warranty          | 3 Years Replacement            |  |  |  |  |