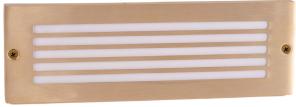

## **Ardam Brass** Wall or Step Light

| Name              | Ardam                          |  |  |  |  |
|-------------------|--------------------------------|--|--|--|--|
| Material          | Solid Brass                    |  |  |  |  |
| Colour            | Brass                          |  |  |  |  |
| IP Rating         | IP65                           |  |  |  |  |
| Colour Temp       | 3000k<br>4000k<br>5500k        |  |  |  |  |
| IK Rating         | IK07                           |  |  |  |  |
| Installation Type | Wall - Surface Mounted         |  |  |  |  |
| Diffuser Type     | Frosted Glass                  |  |  |  |  |
| Lamp Base         | Built in LED                   |  |  |  |  |
| Max Wattage       | 3w, 6w                         |  |  |  |  |
| Protection Class  | 12v DC = 3 (No Earth Required) |  |  |  |  |
| Lamp Expectancy   | <30,000hrs                     |  |  |  |  |
| CRI               | CRI>80                         |  |  |  |  |
| Dimmable          | Yes                            |  |  |  |  |
| Warranty          | 3 Years Replacement            |  |  |  |  |