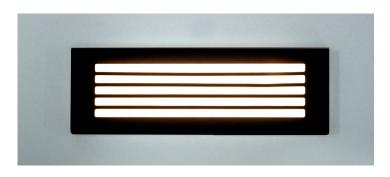

## **Ardam Brass** Wall or Step Light

| Name              | Ardam                          |  |  |  |  |
|-------------------|--------------------------------|--|--|--|--|
| Material          | Solid Brass                    |  |  |  |  |
| Colour            | Brass                          |  |  |  |  |
| IP Rating         | IP65                           |  |  |  |  |
| Colour Temp       | 3000k<br>4000k<br>5500k        |  |  |  |  |
| IK Rating         | IK07                           |  |  |  |  |
| Installation Type | Wall - Surface Mounted         |  |  |  |  |
| Diffuser Type     | Frosted Glass                  |  |  |  |  |
| Lamp Base         | Built in LED                   |  |  |  |  |
| Max Wattage       | 3w, 6w                         |  |  |  |  |
| Protection Class  | 12v DC = 3 (No Earth Required) |  |  |  |  |
| Lamp Expectancy   | <30,000hrs                     |  |  |  |  |
| CRI               | CRI>80                         |  |  |  |  |
| Dimmable          | Yes                            |  |  |  |  |
| Warranty          | 3 Years Replacement            |  |  |  |  |