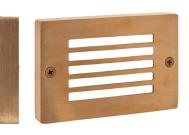

## **Ardam Brass** Wall or Step Light

| Name              | Ardam                          |  |  |  |  |
|-------------------|--------------------------------|--|--|--|--|
| Material          | Solid Brass                    |  |  |  |  |
| Colour            | Brass                          |  |  |  |  |
| IP Rating         | IP65                           |  |  |  |  |
| Colour Temp       | 3000k<br>4000k<br>5500k        |  |  |  |  |
| IK Rating         | IK07                           |  |  |  |  |
| Installation Type | Wall - Surface Mounted         |  |  |  |  |
| Diffuser Type     | Frosted Glass                  |  |  |  |  |
| Lamp Base         | Built in LED                   |  |  |  |  |
| Max Wattage       | 3w, 6w                         |  |  |  |  |
| Protection Class  | 12v DC = 3 (No Earth Required) |  |  |  |  |
| Lamp Expectancy   | <30,000hrs                     |  |  |  |  |
| CRI               | CRI>80                         |  |  |  |  |
| Dimmable          | Yes                            |  |  |  |  |
| Warranty          | 3 Years Replacement            |  |  |  |  |