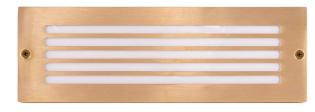

## **Ardam Brass** Wall or Step Light

| Name              | Ardam                          |  |  |  |  |
|-------------------|--------------------------------|--|--|--|--|
| Material          | Solid Brass                    |  |  |  |  |
| Colour            | Brass                          |  |  |  |  |
| IP Rating         | IP65                           |  |  |  |  |
| Colour Temp       | 3000k<br>4000k<br>5500k        |  |  |  |  |
| IK Rating         | IK07                           |  |  |  |  |
| Installation Type | Wall - Surface Mounted         |  |  |  |  |
| Diffuser Type     | Frosted Glass                  |  |  |  |  |
| Lamp Base         | Built in LED                   |  |  |  |  |
| Max Wattage       | 3w, 6w                         |  |  |  |  |
| Protection Class  | 12v DC = 3 (No Earth Required) |  |  |  |  |
| Lamp Expectancy   | <30,000hrs                     |  |  |  |  |
| CRI               | CRI>80                         |  |  |  |  |
| Dimmable          | Yes                            |  |  |  |  |
| Warranty          | 3 Years Replacement            |  |  |  |  |