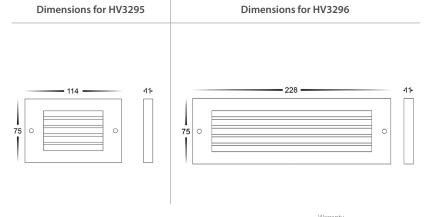

## **Product Ordering**

| Image | Part Number    | Colour Temp             | Lumens                  | Input<br>Voltage | Beam<br>Angle | Included LED                         | Barcode       |
|-------|----------------|-------------------------|-------------------------|------------------|---------------|--------------------------------------|---------------|
| =     | HV3295T-BR-12V | 3000k<br>4000k<br>5500k | 180lm<br>190lm<br>185lm | 127/06           | 120°          | <b>TRI Colour</b><br>Built in 3w LED | 9350418037060 |
|       | HV3296T-BR-12V |                         | 360lm<br>380lm<br>370lm | 12V DC           |               | TRI Colour<br>Built in 6w LED        | 9350418037091 |