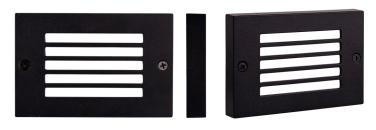

## Ardam Black Wall or Step Light

| Name              | Ardam                          |  |  |  |
|-------------------|--------------------------------|--|--|--|
| Material          | Aluminium                      |  |  |  |
| Colour            | Poly Powder Coated Black       |  |  |  |
| IP Rating         | IP65                           |  |  |  |
| Colour Temp       | 3000k<br>4000k<br>5500k        |  |  |  |
| IK Rating         | IK07                           |  |  |  |
| Installation Type | Wall - Surface Mounted         |  |  |  |
| Diffuser Type     | Frosted Glass                  |  |  |  |
| Lamp Base         | Built in LED                   |  |  |  |
| Max Wattage       | 3w, 6w                         |  |  |  |
| Protection Class  | 12v DC = 3 (No Earth Required) |  |  |  |
| Lamp Expectancy   | <30,000hrs                     |  |  |  |
| CRI               | CRI>80                         |  |  |  |
| Dimmable          | Yes                            |  |  |  |
| Warranty          | 3 Years Replacement            |  |  |  |