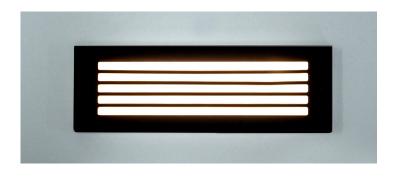

## Ardam Black Wall or Step Light

| Name              | Ardam                          |  |  |  |
|-------------------|--------------------------------|--|--|--|
| Material          | Aluminium                      |  |  |  |
| Colour            | Poly Powder Coated Black       |  |  |  |
| IP Rating         | IP65                           |  |  |  |
| Colour Temp       | 3000k<br>4000k<br>5500k        |  |  |  |
| IK Rating         | IK07                           |  |  |  |
| Installation Type | Wall - Surface Mounted         |  |  |  |
| Diffuser Type     | Frosted Glass                  |  |  |  |
| Lamp Base         | Built in LED                   |  |  |  |
| Max Wattage       | 3w, 6w                         |  |  |  |
| Protection Class  | 12v DC = 3 (No Earth Required) |  |  |  |
| Lamp Expectancy   | <30,000hrs                     |  |  |  |
| CRI               | CRI>80                         |  |  |  |
| Dimmable          | Yes                            |  |  |  |
| Warranty          | 3 Years Replacement            |  |  |  |