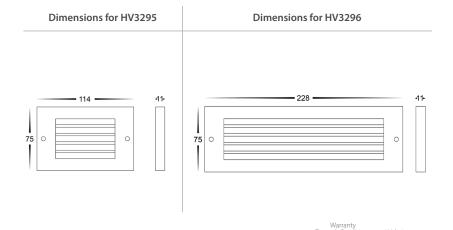

## Ardam Black Wall or Step Light

| Name              | Ardam                          |  |  |  |
|-------------------|--------------------------------|--|--|--|
| Material          | Aluminium                      |  |  |  |
| Colour            | Poly Powder Coated Black       |  |  |  |
| IP Rating         | IP65                           |  |  |  |
| Colour Temp       | 3000k<br>4000k<br>5500k        |  |  |  |
| IK Rating         | IK07                           |  |  |  |
| Installation Type | Wall - Surface Mounted         |  |  |  |
| Diffuser Type     | Frosted Glass                  |  |  |  |
| Lamp Base         | Built in LED                   |  |  |  |
| Max Wattage       | 3w, 6w                         |  |  |  |
| Protection Class  | 12v DC = 3 (No Earth Required) |  |  |  |
| Lamp Expectancy   | <30,000hrs                     |  |  |  |
| CRI               | CRI>80                         |  |  |  |
| Dimmable          | Yes                            |  |  |  |
| Warranty          | 3 Years Replacement            |  |  |  |

## **Product Ordering**

| lmage | Part Number     | Colour Temp             | Lumens                  | Input<br>Voltage | Beam<br>Angle | Included LED                         | Barcode       |
|-------|-----------------|-------------------------|-------------------------|------------------|---------------|--------------------------------------|---------------|
|       | HV3295T-BLK-12V | 3000k<br>4000k<br>5500k | 180lm<br>190lm<br>185lm | 12V DC           | 120°          | <b>TRI Colour</b><br>Built in 3w LED | 9350418037077 |
|       | HV3296T-BLK-12V |                         | 360lm<br>380lm<br>370lm |                  |               | TRI Colour<br>Built in 6w LED        | 9350418037107 |