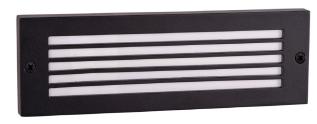

## **Product Ordering**

| lmage | Part Number     | Colour Temp             | Lumens                  | Input<br>Voltage | Beam<br>Angle | Included LED                         | Barcode       |
|-------|-----------------|-------------------------|-------------------------|------------------|---------------|--------------------------------------|---------------|
|       | HV3295T-BLK-12V | 3000k<br>4000k<br>5500k | 180lm<br>190lm<br>185lm | 12V DC           | 120°          | <b>TRI Colour</b><br>Built in 3w LED | 9350418037077 |
|       | HV3296T-BLK-12V |                         | 360lm<br>380lm<br>370lm |                  |               | TRI Colour<br>Built in 6w LED        | 9350418037107 |