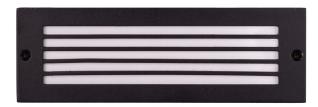

## **Product Ordering**

| lmage | Part Number     | Colour Temp             | Lumens                  | Input<br>Voltage | Beam<br>Angle | Included LED                         | Barcode       |
|-------|-----------------|-------------------------|-------------------------|------------------|---------------|--------------------------------------|---------------|
|       | HV3295T-BLK-12V | 3000k<br>4000k<br>5500k | 180lm<br>190lm<br>185lm | 12V DC           | 120°          | <b>TRI Colour</b><br>Built in 3w LED | 9350418037077 |
|       | HV3296T-BLK-12V |                         | 360lm<br>380lm<br>370lm |                  |               | TRI Colour<br>Built in 6w LED        | 9350418037107 |