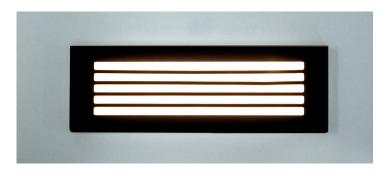

## **Ardam Antique Brass** Wall or Step Light

| Name              | Ardam                          |  |  |  |  |
|-------------------|--------------------------------|--|--|--|--|
| Material          | Solid Brass                    |  |  |  |  |
| Colour            | Antique Brass                  |  |  |  |  |
| IP Rating         | IP65                           |  |  |  |  |
| Colour Temp       | 3000k<br>4000k<br>5500k        |  |  |  |  |
| IK Rating         | IK07                           |  |  |  |  |
| Installation Type | Wall - Surface Mounted         |  |  |  |  |
| Diffuser Type     | Frosted Glass                  |  |  |  |  |
| Lamp Base         | Built in LED                   |  |  |  |  |
| Max Wattage       | 3w, 6w                         |  |  |  |  |
| Protection Class  | 12v DC = 3 (No Earth Required) |  |  |  |  |
| Lamp Expectancy   | <30,000hrs                     |  |  |  |  |
| CRI               | CRI>80                         |  |  |  |  |
| Dimmable          | Yes                            |  |  |  |  |
| Warranty          | 3 Years Replacement            |  |  |  |  |