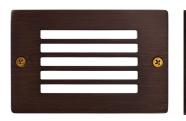

## **Ardam Antique Brass** Wall or Step Light

| Name              | Ardam                          |  |  |  |  |
|-------------------|--------------------------------|--|--|--|--|
| Material          | Solid Brass                    |  |  |  |  |
| Colour            | Antique Brass                  |  |  |  |  |
| IP Rating         | IP65                           |  |  |  |  |
| Colour Temp       | 3000k<br>4000k<br>5500k        |  |  |  |  |
| IK Rating         | IK07                           |  |  |  |  |
| Installation Type | Wall - Surface Mounted         |  |  |  |  |
| Diffuser Type     | Frosted Glass                  |  |  |  |  |
| Lamp Base         | Built in LED                   |  |  |  |  |
| Max Wattage       | 3w, 6w                         |  |  |  |  |
| Protection Class  | 12v DC = 3 (No Earth Required) |  |  |  |  |
| Lamp Expectancy   | <30,000hrs                     |  |  |  |  |
| CRI               | CRI>80                         |  |  |  |  |
| Dimmable          | Yes                            |  |  |  |  |
| Warranty          | 3 Years Replacement            |  |  |  |  |

## **Product Ordering**

| Image        | Part Number    | Colour Temp             | Lumens                  | Input<br>Voltage | Beam<br>Angle | Included LED                         | Barcode       |
|--------------|----------------|-------------------------|-------------------------|------------------|---------------|--------------------------------------|---------------|
| · <b>=</b> · | HV3295T-AB-12V | 3000k<br>4000k<br>5500k | 180lm<br>190lm<br>185lm | 12V DC           | 120°          | <b>TRI Colour</b><br>Built in 3w LED | 9350418037053 |
|              | HV3296T-AB-12V |                         | 360lm<br>380lm<br>370lm |                  |               | TRI Colour<br>Built in 6w LED        | 9350418037084 |