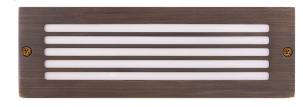

## **Ardam Antique Brass** Wall or Step Light

| Name              | Ardam                          |  |  |  |  |
|-------------------|--------------------------------|--|--|--|--|
| Material          | Solid Brass                    |  |  |  |  |
| Colour            | Antique Brass                  |  |  |  |  |
| IP Rating         | IP65                           |  |  |  |  |
| Colour Temp       | 3000k<br>4000k<br>5500k        |  |  |  |  |
| IK Rating         | IK07                           |  |  |  |  |
| Installation Type | Wall - Surface Mounted         |  |  |  |  |
| Diffuser Type     | Frosted Glass                  |  |  |  |  |
| Lamp Base         | Built in LED                   |  |  |  |  |
| Max Wattage       | 3w, 6w                         |  |  |  |  |
| Protection Class  | 12v DC = 3 (No Earth Required) |  |  |  |  |
| Lamp Expectancy   | <30,000hrs                     |  |  |  |  |
| CRI               | CRI>80                         |  |  |  |  |
| Dimmable          | Yes                            |  |  |  |  |
| Warranty          | 3 Years Replacement            |  |  |  |  |

## **Product Ordering**

| Image        | Part Number    | Colour Temp             | Lumens                  | Input<br>Voltage | Beam<br>Angle | Included LED                         | Barcode       |
|--------------|----------------|-------------------------|-------------------------|------------------|---------------|--------------------------------------|---------------|
| · <b>=</b> · | HV3295T-AB-12V | 3000k<br>4000k<br>5500k | 180lm<br>190lm<br>185lm | 12V DC           | 120°          | <b>TRI Colour</b><br>Built in 3w LED | 9350418037053 |
|              | HV3296T-AB-12V |                         | 360lm<br>380lm<br>370lm |                  |               | TRI Colour<br>Built in 6w LED        | 9350418037084 |