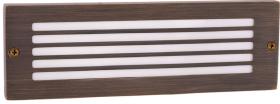

## **Ardam Antique Brass** Wall or Step Light

| Name              | Ardam                          |  |  |  |  |
|-------------------|--------------------------------|--|--|--|--|
| Material          | Solid Brass                    |  |  |  |  |
| Colour            | Antique Brass                  |  |  |  |  |
| IP Rating         | IP65                           |  |  |  |  |
| Colour Temp       | 3000k<br>4000k<br>5500k        |  |  |  |  |
| IK Rating         | IK07                           |  |  |  |  |
| Installation Type | Wall - Surface Mounted         |  |  |  |  |
| Diffuser Type     | Frosted Glass                  |  |  |  |  |
| Lamp Base         | Built in LED                   |  |  |  |  |
| Max Wattage       | 3w, 6w                         |  |  |  |  |
| Protection Class  | 12v DC = 3 (No Earth Required) |  |  |  |  |
| Lamp Expectancy   | <30,000hrs                     |  |  |  |  |
| CRI               | CRI>80                         |  |  |  |  |
| Dimmable          | Yes                            |  |  |  |  |
| Warranty          | 3 Years Replacement            |  |  |  |  |