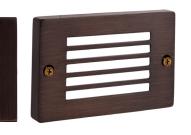

## **Ardam Antique Brass** Wall or Step Light

| Name              | Ardam                          |  |  |  |  |
|-------------------|--------------------------------|--|--|--|--|
| Material          | Solid Brass                    |  |  |  |  |
| Colour            | Antique Brass                  |  |  |  |  |
| IP Rating         | IP65                           |  |  |  |  |
| Colour Temp       | 3000k<br>4000k<br>5500k        |  |  |  |  |
| IK Rating         | IK07                           |  |  |  |  |
| Installation Type | Wall - Surface Mounted         |  |  |  |  |
| Diffuser Type     | Frosted Glass                  |  |  |  |  |
| Lamp Base         | Built in LED                   |  |  |  |  |
| Max Wattage       | 3w, 6w                         |  |  |  |  |
| Protection Class  | 12v DC = 3 (No Earth Required) |  |  |  |  |
| Lamp Expectancy   | <30,000hrs                     |  |  |  |  |
| CRI               | CRI>80                         |  |  |  |  |
| Dimmable          | Yes                            |  |  |  |  |
| Warranty          | 3 Years Replacement            |  |  |  |  |

## **Product Ordering**

| Image        | Part Number    | Colour Temp             | Lumens                  | Input<br>Voltage | Beam<br>Angle | Included LED                         | Barcode       |
|--------------|----------------|-------------------------|-------------------------|------------------|---------------|--------------------------------------|---------------|
| · <b>=</b> · | HV3295T-AB-12V | 3000k<br>4000k<br>5500k | 180lm<br>190lm<br>185lm | 12V DC           | 120°          | <b>TRI Colour</b><br>Built in 3w LED | 9350418037053 |
|              | HV3296T-AB-12V |                         | 360lm<br>380lm<br>370lm |                  |               | TRI Colour<br>Built in 6w LED        | 9350418037084 |