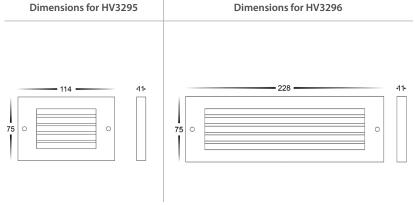

## **Product Ordering**

| Image        | Part Number    | Colour Temp             | Lumens                  | Input<br>Voltage | Beam<br>Angle | Included LED                         | Barcode       |
|--------------|----------------|-------------------------|-------------------------|------------------|---------------|--------------------------------------|---------------|
| · <b>=</b> · | HV3295T-AB-12V | 3000k<br>4000k<br>5500k | 180lm<br>190lm<br>185lm | 12V DC           | 120°          | <b>TRI Colour</b><br>Built in 3w LED | 9350418037053 |
|              | HV3296T-AB-12V |                         | 360lm<br>380lm<br>370lm |                  |               | TRI Colour<br>Built in 6w LED        | 9350418037084 |