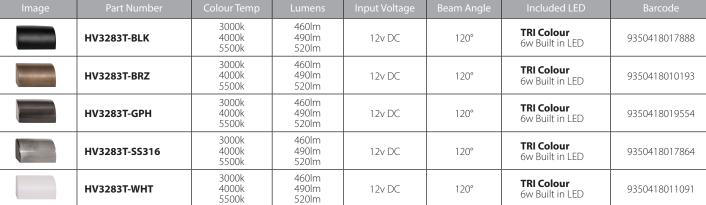

-------------------------------------|
| Chemron | HV9971                | Stainless Steel Maintenance Kit -<br>Kit includes rejuvinating paste + Spray for final<br>protection coating |
|         | 12v DC<br>LED Drivers | See Catalogue or Website for full range of<br>12v DC LED Drivers                                             |
|         | HV9911                | Small IP67 Weatherproof Connector                                                                            |
|         | HV9912                | Medium IP67 Weatherproof Connector                                                                           |
|         | HV9913                | Large IP67 Weatherproof Connector                                                                            |

## **Product Ordering**









Solid Bronze







**Graphite Coloured Solid Brass** 



316 Stainless Steel



316 Stainless Steel White











| Dimensions                                 | Mounting Dimensions                                           |
|--------------------------------------------|---------------------------------------------------------------|
| 62<br>———————————————————————————————————— | 12.5<br>12.5<br>2xø5<br>Ø13<br>12.5<br>0<br>12.5<br>0<br>12.5 |