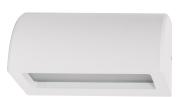

## Ridge **Wall or Step Lights**

## **Product Ordering**

Solid Bronze

**Graphite Coloured Solid Brass** 

316 Stainless Steel

316 Stainless Steel White

| Dimensions                                 | Mounting Dimensions                                           |
|--------------------------------------------|---------------------------------------------------------------|
| 62<br>———————————————————————————————————— | 12.5<br>12.5<br>2xø5<br>Ø13<br>12.5<br>0<br>12.5<br>0<br>12.5 |