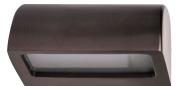

## **Product Ordering**

Solid Bronze

**Graphite Coloured Solid Brass** 

316 Stainless Steel

316 Stainless Steel White

| Dimensions                                 | Mounting Dimensions                                           |
|--------------------------------------------|---------------------------------------------------------------|
| 62<br>———————————————————————————————————— | 12.5<br>12.5<br>2xø5<br>Ø13<br>12.5<br>0<br>12.5<br>0<br>12.5 |