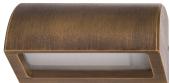

## **Product Ordering**

Solid Bronze

**Graphite Coloured Solid Brass** 

316 Stainless Steel

316 Stainless Steel White

| Dimensions                                 | Mounting Dimensions                                           |
|--------------------------------------------|---------------------------------------------------------------|
| 62<br>———————————————————————————————————— | 12.5<br>12.5<br>2xø5<br>Ø13<br>12.5<br>0<br>12.5<br>0<br>12.5 |