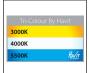

## Ridge **Wall or Step Lights**

## **Product Specifications**











## **Optional Havit Compatible Accessories**

| Image   | Number                | Description                                                                                                  |
|---------|-----------------------|--------------------------------------------------------------------------------------------------------------|
| Chemron | HV9971                | Stainless Steel Maintenance Kit -<br>Kit includes rejuvinating paste + Spray for final<br>protection coating |
|         | 12v DC<br>LED Drivers | See Catalogue or Website for full range of<br>12v DC LED Drivers                                             |
|         | HV9911                | Small IP67 Weatherproof Connector                                                                            |
|         | HV9