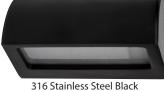

## **Product Ordering**

Solid Bronze

**Graphite Coloured Solid Brass** 

316 Stainless Steel

316 Stainless Steel White

| Dimensions                                 | Mounting Dimensions                                           |
|--------------------------------------------|---------------------------------------------------------------|
| 62<br>———————————————————————————————————— | 12.5<br>12.5<br>2xø5<br>Ø13<br>12.5<br>0<br>12.5<br>0<br>12.5 |