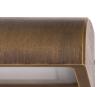

## **Product Ordering**

Solid Bronze

**Graphite Coloured Solid Brass** 

316 Stainless Steel

316 Stainless Steel White

| Dimensions                                 | Mounting Dimensions                                           |
|--------------------------------------------|---------------------------------------------------------------|
| 62<br>———————————————————————————————————— | 12.5<br>12.5<br>2xø5<br>Ø13<br>12.5<br>0<br>12.5<br>0<br>12.5 |