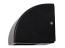

## **Product Ordering**

Solid Bronze

**Graphite Coloured Solid Brass** 

316 Stainless Steel

316 Stainless Steel White

| Dimensions                                 | Mounting Dimensions                                           |
|--------------------------------------------|---------------------------------------------------------------|
| 62<br>———————————————————————————————————— | 12.5<br>12.5<br>2xø5<br>Ø13<br>12.5<br>0<br>12.5<br>0<br>12.5 |