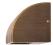

## **Product Ordering**

Solid Bronze

**Graphite Coloured Solid Brass** 

316 Stainless Steel

316 Stainless Steel White

| Dimensions                                 | Mounting Dimensions                                           |
|--------------------------------------------|---------------------------------------------------------------|
| 62<br>———————————————————————————————————— | 12.5<br>12.5<br>2xø5<br>Ø13<br>12.5<br>0<br>12.5<br>0<br>12.5 |