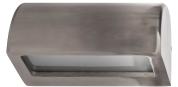

## **Product Ordering**

Solid Bronze

**Graphite Coloured Solid Brass** 

316 Stainless Steel

316 Stainless Steel White

| Dimensions                                 | Mounting Dimensions                                           |
|--------------------------------------------|---------------------------------------------------------------|
| 62<br>———————————————————————————————————— | 12.5<br>12.5<br>2xø5<br>Ø13<br>12.5<br>0<br>12.5<br>0<br>12.5 |