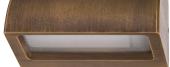

## **Product Ordering**

Solid Bronze

**Graphite Coloured Solid Brass** 

316 Stainless Steel

316 Stainless Steel White

| Dimensions                                 | Mounting Dimensions                                           |
|--------------------------------------------|---------------------------------------------------------------|
| 62<br>———————————————————————————————————— | 12.5<br>12.5<br>2xø5<br>Ø13<br>12.5<br>0<br>12.5<br>0<br>12.5 |