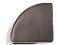

## **Product Ordering**

Solid Bronze

**Graphite Coloured Solid Brass** 

316 Stainless Steel

316 Stainless Steel White

| Dimensions                                 | Mounting Dimensions                                           |
|--------------------------------------------|---------------------------------------------------------------|
| 62<br>———————————————————————————————————— | 12.5<br>12.5<br>2xø5<br>Ø13<br>12.5<br>0<br>12.5<br>0<br>12.5 |