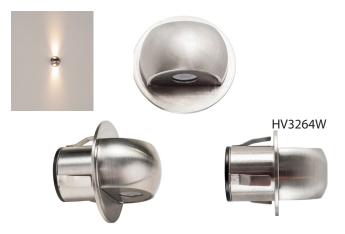

## **Product Specifications**

| Name              | Sako                  |  |  |
|-------------------|-----------------------|--|--|
| Material          | 316 Stainless Steel   |  |  |
| Colour            | Stainless Steel       |  |  |
| Cut Out           | HV3263W = Ø30mm       |  |  |
|                   | HV3264W = Ø30mm       |  |  |
| IP Rating         | IP67                  |  |  |
| IK Rating         | IK10                  |  |  |
| Installation Type | Wall - Recessed       |  |  |
| Cable Length      | 300mm                 |  |  |
| Lamp Base         | Built in LED          |  |  |
| Max Wattage       | 1.5w   2w             |  |  |
| Protection Class  | 3 (No Earth Required) |  |  |
| Lamp Expectancy   | <30,000hrs            |  |  |
| CRI               | CRI>80                |  |  |
| Dimmable          | No                    |  |  |
| Warranty          | 3 Years Replacement*  |  |  |

## **Product Ordering**

| Image | Part Number | Colour Temp | Lumens  | Input Voltage | Beam Angle | Included LED      | Barcode       |
|-------|-------------|-------------|---------|---------------|------------|-------------------|---------------|
|       | HV3263W     | 3000k       | 100lm   | 12v DC        | 30°        | 1.5w Built in LED | 9350418004154 |
|       | HV3264W     | 3000k       | 2x 70lm | 12v DC        | 30°        | 2w Built in LED   | 9350418004161 |