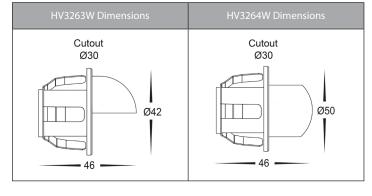

## **Product Specifications**

| Name              | Sako                  |  |  |
|-------------------|-----------------------|--|--|
| Material          | 316 Stainless Steel   |  |  |
| Colour            | Stainless Steel       |  |  |
| Cut Out           | HV3263W = Ø30mm       |  |  |
|                   | HV3264W = Ø30mm       |  |  |
| IP Rating         | IP67                  |  |  |
| IK Rating         | IK10                  |  |  |
| Installation Type | Wall - Recessed       |  |  |
| Cable Length      | 300mm                 |  |  |
| Lamp Base         | Built in LED          |  |  |
| Max Wattage       | 1.5w   2w             |  |  |
| Protection Class  | 3 (No Earth Required) |  |  |
| Lamp Expectancy   | <30,000hrs            |  |  |
| CRI               | CRI>80                |  |  |
| Dimmable          | No                    |  |  |
| Warranty          | 3 Years Replacement*  |  |  |