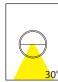

## **Product Ordering**

| Image | Part Number | Colour Temp | Lumens  | Input Voltage | Beam Angle | Included LED      | Barcode       |
|-------|-------------|-------------|---------|---------------|------------|-------------------|---------------|
|       | HV3263W     | 3000k       | 100lm   | 12v DC        | 30°        | 1.5w Built in LED | 9350418004154 |
|       | HV3264W     | 3000k       | 2x 70lm | 12v DC        | 30°        | 2w Built in LED   | 9350418004161 |