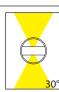

## **Product Ordering**

| Image | Part Number | Colour Temp | Lumens  | Input Voltage | Beam Angle | Included LED      | Barcode       |
|-------|-------------|-------------|---------|---------------|------------|-------------------|---------------|
|       | HV3263W     | 3000k       | 100lm   | 12v DC        | 30°        | 1.5w Built in LED | 9350418004154 |
|       | HV3264W     | 3000k       | 2x 70lm | 12v DC        | 30°        | 2w Built in LED   | 9350418004161 |