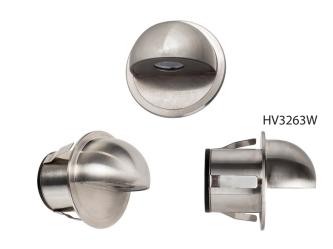

## **Product Specifications**

| Name              | Sako                  |  |  |
|-------------------|-----------------------|--|--|
| Material          | 316 Stainless Steel   |  |  |
| Colour            | Stainless Steel       |  |  |
| Cut Out           | HV3263W = Ø30mm       |  |  |
|                   | HV3264W = Ø30mm       |  |  |
| IP Rating         | IP67                  |  |  |
| IK Rating         | IK10                  |  |  |
| Installation Type | Wall - Recessed       |  |  |
| Cable Length      | 300mm                 |  |  |
| Lamp Base         | Built in LED          |  |  |
| Max Wattage       | 1.5w   2w             |  |  |
| Protection Class  | 3 (No Earth Required) |  |  |
| Lamp Expectancy   | <30,000hrs            |  |  |
| CRI               | CRI>80                |  |  |
| Dimmable          | No                    |  |  |
| Warranty          | 3 Years Replacement*  |  |  |

## **Product Ordering**

| Image | Part Number | Colour Temp | Lumens  | Input Voltage | Beam Angle | Included LED      | Barcode       |
|-------|-------------|-------------|---------|---------------|------------|-------------------|---------------|
|       | HV3263W     | 3000k       | 100lm   | 12v DC        | 30°        | 1.5w Built in LED | 9350418004154 |
|       | HV3264W     | 3000k       | 2x 70lm | 12v DC        | 30°        | 2w Built in LED   | 9350418004161 |