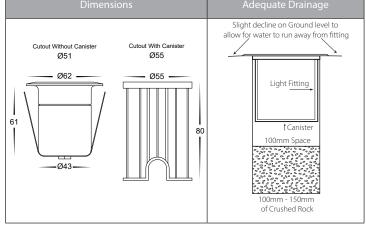

## **Product Specifications**

| Name              | Elite                              |  |  |
|-------------------|------------------------------------|--|--|
| Material          | Aluminium                          |  |  |
| Colour            | Silver or Poly Powder Coated Black |  |  |
| Cutaut            | Without Canister = 51mm            |  |  |
| Cut out           | With Canister = 55mm               |  |  |
| IP Rating         | IP65                               |  |  |
| IK Rating         | IK08                               |  |  |
| Installation Type | Ground or Wall - Recessed          |  |  |
| Cable Length      | 300mm                              |  |  |
| Lamp Base         | Built in LED                       |  |  |
| Max Wattage       | 5w                                 |  |  |
| Protection Class  | 3 (No Earth Required)              |  |  |
| Lamp Expectancy   | <30,000hrs                         |  |  |
| Diffuser Type     | pe Plastic                         |  |  |
| CRI               | CRI>80                             |  |  |
| Dimmable          | Yes                                |  |  |
| Warranty          | 3 Years Replacement*               |  |  |