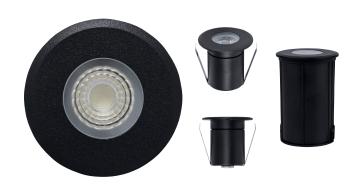

## **Product Ordering**

| Image | Part Number     | Colour Temp | Lumens           | Input Voltage | Beam Angle | Included LED                    | Barcode       |
|-------|-----------------|-------------|------------------|---------------|------------|---------------------------------|---------------|
|       | HV2882RGBCW-BLK | RGBCW       | 200lm<br>(3000k) | 12v DC        | 36°        | <b>RGBCW</b><br>5w Built in LED | 9350418032461 |
|       | HV2882RGBCW-SLV | RGBCW       | 200lm<br>(3000k) | 12v DC        | 36°        | <b>RGBCW</b><br>5w Built in LED | 9350418032478 |