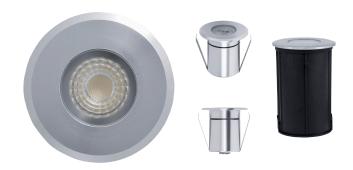

## **Product Ordering**

| Image | Part Number     | Colour Temp | Lumens           | Input Voltage | Beam Angle | Included LED                    | Barcode       |
|-------|-----------------|-------------|------------------|---------------|------------|---------------------------------|---------------|
|       | HV2882RGBCW-BLK | RGBCW       | 200lm<br>(3000k) | 12v DC        | 36°        | <b>RGBCW</b><br>5w Built in LED | 9350418032461 |
|       | HV2882RGBCW-SLV | RGBCW       | 200lm<br>(3000k) | 12v DC        | 36°        | <b>RGBCW</b><br>5w Built in LED | 9350418032478 |