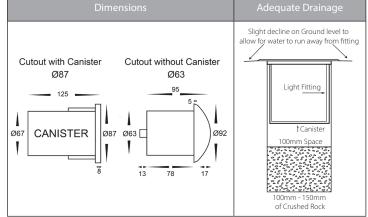

## **Product Specifications**

| Name              | Viale                                |
|-------------------|--------------------------------------|
| Material          | 316 Stainless Steel + Brass          |
| Colour            | Stainless Steel + Antique Brass Face |
| IP Rating         | IP65                                 |
| IK Rating         | IK10                                 |
| Installation Type | Inground or Wall - Recessed          |
| Trafficable       | 500kg                                |
| Cable Length      | 300mm                                |
| Lamp Base         | MR16                                 |
| Max Wattage       | 20w                                  |
| Protection Class  | 3 (No Earth Required)                |
| Lamp Expectancy   | <30,000hrs                           |
| Diffuser Type     | Clear Glass                          |
| CRI               | CRI>80                               |
| Dimmable          | No - Not with Globes Supplied        |
| Warranty          | 3 Years Replacement*                 |