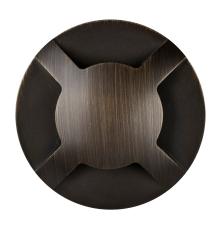

## Viale Antique Brass 4 Way Inground or Wall Light

## **Product Specifications**

| Name              | Viale                                |
|-------------------|--------------------------------------|
| Material          | 316 Stainless Steel + Brass          |
| Colour            | Stainless Steel + Antique Brass Face |
| IP Rating         | IP65                                 |
| IK Rating         | IK10                                 |
| Installation Type | Inground or Wall - Recessed          |
| Trafficable       | 500kg                                |
| Cable Length      | 300mm                                |
| Lamp Base         | MR16                                 |
| Max Wattage       | 20w                                  |
| Protection Class  | 3 (No Earth Required)                |
| Lamp Expectancy   | <30,000hrs                           |
| Diffuser Type     | Clear Glass                          |
| CRI               | CRI>80                               |
| Dimmable          | No - Not with Globes Supplied        |
| Warranty          | 3 Years Replacement*                 |