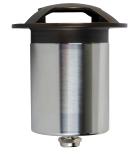

## **Product Specifications**

| Name              | Viale                                |
|-------------------|--------------------------------------|
| Material          | 316 Stainless Steel + Brass          |
| Colour            | Stainless Steel + Antique Brass Face |
| IP Rating         | IP65                                 |
| IK Rating         | IK10                                 |
| Installation Type | Inground or Wall - Recessed          |
| Trafficable       | 500kg                                |
| Cable Length      | 300mm                                |
| Lamp Base         | MR16                                 |
| Max Wattage       | 20w                                  |
| Protection Class  | 3 (No Earth Required)                |
| Lamp Expectancy   | <30,000hrs                           |
| Diffuser Type     | Clear Glass                          |
| CRI               | CRI>80                               |
| Dimmable          | No - Not with Globes Supplied        |
| Warranty          | 3 Years Replacement*                 |