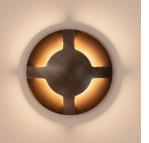

## Viale Antique Brass 4 Way Inground or Wall Light

## **Product Specifications**

| Name              | Viale                                |
|-------------------|--------------------------------------|
| Material          | 316 Stainless Steel + Brass          |
| Colour            | Stainless Steel + Antique Brass Face |
| IP Rating         | IP65                                 |
| IK Rating         | IK10                                 |
| Installation Type | Inground or Wall - Recessed          |
| Trafficable       | 500kg                                |
| Cable Length      | 300mm                                |
| Lamp Base         | MR16                                 |
| Max Wattage       | 20w                                  |
| Protection Class  | 3 (No Earth Required)                |
| Lamp Expectancy   | <30,000hrs                           |
| Diffuser Type     | Clear Glass                          |
| CRI               | CRI>80                               |
| Dimmable          | No - Not with Globes Supplied        |
| Warranty          | 3 Years Replacement*                 |