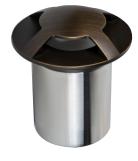

## Viale Antique Brass 4 Way Inground or Wall Light

## **Product Specifications**

| Name              | Viale                                |
|-------------------|--------------------------------------|
| Material          | 316 Stainless Steel + Brass          |
| Colour            | Stainless Steel + Antique Brass Face |
| IP Rating         | IP65                                 |
| IK Rating         | IK10                                 |
| Installation Type | Inground or Wall - Recessed          |
| Trafficable       | 500kg                                |
| Cable Length      | 300mm                                |
| Lamp Base         | MR16                                 |
| Max Wattage       | 20w                                  |
| Protection Class  | 3 (No Earth Required)                |
| Lamp Expectancy   | <30,000hrs                           |
| Diffuser Type     | Clear Glass                          |
| CRI               | CRI>80                               |
| Dimmable          | No - Not with Globes Supplied        |
| Warranty          | 3 Years Replacement*                 |