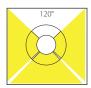

## **Product Ordering**

| Part Number | Colour Temp             | Lumens                  | Input Voltage | Beam Angle | Included LED                     | Barcode       |
|-------------|-------------------------|-------------------------|---------------|------------|----------------------------------|---------------|
| HV19082T    | 3000k<br>4000k<br>5500k | 270lm<br>285lm<br>300lm | 12v DC        | 120°       | <b>TRI Colour</b><br>5w MR16 LED | 9350418016461 |