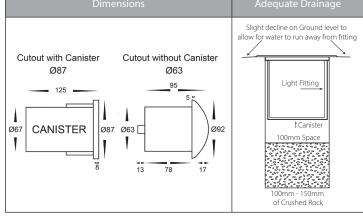

## **Product Specifications**

| Name              | Viale                         |  |  |  |
|-------------------|-------------------------------|--|--|--|
| Material          | 316 Stainless Steel           |  |  |  |
| Colour            | Stainless Steel               |  |  |  |
| IP Rating         | IP65                          |  |  |  |
| IK Rating         | IK10                          |  |  |  |
| Installation Type | Inground or Wall - Recessed   |  |  |  |
| Trafficable       | 500kg                         |  |  |  |
| Cable Length      | 300mm                         |  |  |  |
| Lamp Base         | MR16                          |  |  |  |
| Max Wattage       | 20w                           |  |  |  |
| Protection Class  | 3 (No Earth Required)         |  |  |  |
| Lamp Expectancy   | <30,000hrs                    |  |  |  |
| Diffuser Type     | Clear Glass                   |  |  |  |
| CRI               | CRI>80                        |  |  |  |
| Dimmable          | No - Not with Globes Supplied |  |  |  |
| Warranty          | 3 Years Replacement*          |  |  |  |