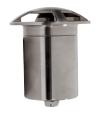

## Viale 316 Stainless Steel 3 Way Inground or Wall Light

## **Product Specifications**

| Name              | Viale                         |  |  |  |
|-------------------|-------------------------------|--|--|--|
| Material          | 316 Stainless Steel           |  |  |  |
| Colour            | Stainless Steel               |  |  |  |
| IP Rating         | IP65                          |  |  |  |
| IK Rating         | IK10                          |  |  |  |
| Installation Type | Inground or Wall - Recessed   |  |  |  |
| Trafficable       | 500kg                         |  |  |  |
| Cable Length      | 300mm                         |  |  |  |
| Lamp Base         | MR16                          |  |  |  |
| Max Wattage       | 20w                           |  |  |  |
| Protection Class  | 3 (No Earth Required)         |  |  |  |
| Lamp Expectancy   | <30,000hrs                    |  |  |  |
| Diffuser Type     | Clear Glass                   |  |  |  |
| CRI               | CRI>80                        |  |  |  |
| Dimmable          | No - Not with Globes Supplied |  |  |  |
| Warranty          | 3 Years Replacement*          |  |  |  |