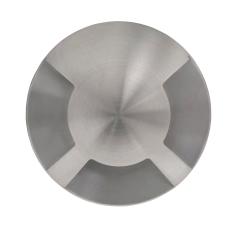

## Viale 316 Stainless Steel 3 Way Inground or Wall Light

## **Product Specifications**

| Name              | Viale                         |  |  |  |
|-------------------|-------------------------------|--|--|--|
| Material          | 316 Stainless Steel           |  |  |  |
| Colour            | Stainless Steel               |  |  |  |
| IP Rating         | IP65                          |  |  |  |
| IK Rating         | IK10                          |  |  |  |
| Installation Type | Inground or Wall - Recessed   |  |  |  |
| Trafficable       | 500kg                         |  |  |  |
| Cable Length      | 300mm                         |  |  |  |
| Lamp Base         | MR16                          |  |  |  |
| Max Wattage       | 20w                           |  |  |  |
| Protection Class  | 3 (No Earth Required)         |  |  |  |
| Lamp Expectancy   | <30,000hrs                    |  |  |  |
| Diffuser Type     | Clear Glass                   |  |  |  |
| CRI               | CRI>80                        |  |  |  |
| Dimmable          | No - Not with Globes Supplied |  |  |  |
| Warranty          | 3 Years Replacement*          |  |  |  |