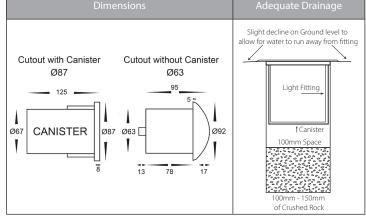

## **Product Specifications**

| Name              | Viale                         |
|-------------------|-------------------------------|
| Material          | 316 Stainless Steel           |
| Colour            | Stainless Steel               |
| IP Rating         | IP65                          |
| IK Rating         | IK10                          |
| Installation Type | Inground or Wall - Recessed   |
| Trafficable       | 500kg                         |
| Cable Length      | 300mm                         |
| Lamp Base         | MR16                          |
| Max Wattage       | 20w                           |
| Protection Class  | 3 (No Earth Required)         |
| Lamp Expectancy   | <30,000hrs                    |
| Diffuser Type     | Clear Glass                   |
| CRI               | CRI>80                        |
| Dimmable          | No - Not with Globes Supplied |
| Warranty          | 3 Years Replacement*          |