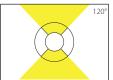

## Product Ordering Product Ordering

| Part Number | Colour Temp             | Lumens                  | Input Voltage | Beam Angle | Included LED                     | Barcode       |
|-------------|-------------------------|-------------------------|---------------|------------|----------------------------------|---------------|
| HV19072T    | 3000k<br>4000k<br>5500k | 270lm<br>285lm<br>300lm | 12v DC        | 120°       | <b>TRI Colour</b><br>5w MR16 LED | 9350418016454 |