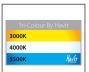

## **Optional Havit Compatible Accessories**

| Image   | Part<br>Number        | Colour<br>Temp                                                                                               | Input<br>Voltage | Beam<br>Angle | Included<br>LED                  |  |
|---------|-----------------------|--------------------------------------------------------------------------------------------------------------|------------------|---------------|----------------------------------|--|
|         | HV9507                | 3000k                                                                                                        | 12v DC           | 60°           | TRI Colour<br>3/5/7w<br>MR16 LED |  |
|         | HV9508                | 4000k<br>5500k                                                                                               | 24v DC           |               |                                  |  |
| Chemron | HV9971                | Stainless Steel Maintenance Kit -<br>Kit includes rejuvinating paste + Spray for final<br>protection coating |                  |               |                                  |  |
|         | 12v DC<br>LED Drivers | See Catalogue or Website for full range of<br>12v DC LED Drivers                                             |                  |               |                                  |  |

## Product Ordering Product Ordering

| Part Number | Colour Temp             | Lumens                  | Input Voltage | Beam Angle | Included LED                     | Barcode       |
|-------------|-------------------------|-------------------------|---------------|------------|----------------------------------|---------------|
| HV19072T    | 3000k<br>4000k<br>5500k | 270lm<br>285lm<br>300lm | 12v DC        | 120°       | <b>TRI Colour</b><br>5w MR16 LED | 9350418016454 |