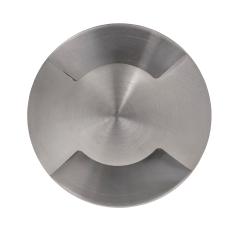

## Viale 316 Stainless Steel 2 Way Inground or Wall Light

## **Product Specifications**

| Name              | Viale                         |
|-------------------|-------------------------------|
| Material          | 316 Stainless Steel           |
| Colour            | Stainless Steel               |
| IP Rating         | IP65                          |
| IK Rating         | IK10                          |
| Installation Type | Inground or Wall - Recessed   |
| Trafficable       | 500kg                         |
| Cable Length      | 300mm                         |
| Lamp Base         | MR16                          |
| Max Wattage       | 20w                           |
| Protection Class  | 3 (No Earth Required)         |
| Lamp Expectancy   | <30,000hrs                    |
| Diffuser Type     | Clear Glass                   |
| CRI               | CRI>80                        |
| Dimmable          | No - Not with Globes Supplied |
| Warranty          | 3 Years Replacement*          |