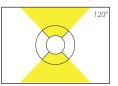

## **Product Ordering**

| Part Number | Colour Temp             | Lumens                  | Input Voltage | Beam Angle | Included LED                     | Barcode       |
|-------------|-------------------------|-------------------------|---------------|------------|----------------------------------|---------------|
| HV19072T-AB | 3000k<br>4000k<br>5500k | 270lm<br>285lm<br>300lm | 12v DC        | 120°       | <b>TRI Colour</b><br>5w MR16 LED | 9350418030061 |