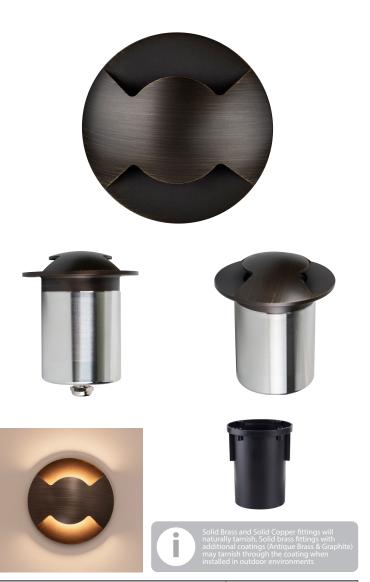

## Viale Antique Brass 2 Way Inground or Wall Light

## **Product Specifications**

| Name              | Viale                                |  |  |  |
|-------------------|--------------------------------------|--|--|--|
| Material          | 316 Stainless Steel + Brass          |  |  |  |
| Colour            | Stainless Steel + Antique Brass Face |  |  |  |
| IP Rating         | IP65                                 |  |  |  |
| IK Rating         | IK10                                 |  |  |  |
| Installation Type | Inground or Wall - Recessed          |  |  |  |
| Trafficable       | 500kg                                |  |  |  |
| Cable Length      | 300mm                                |  |  |  |
| Lamp Base         | MR16                                 |  |  |  |
| Max Wattage       | 20w                                  |  |  |  |
| Protection Class  | 3 (No Earth Required)                |  |  |  |
| Lamp Expectancy   | <30,000hrs                           |  |  |  |
| Diffuser Type     | Clear Glass                          |  |  |  |
| CRI               | CRI>80                               |  |  |  |
| Dimmable          | No - Not with Globes Supplied        |  |  |  |
| Warranty          | 3 Years Replacement*                 |  |  |  |