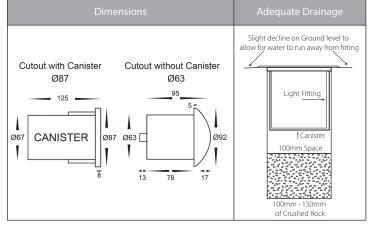

## **Product Specifications**

| Name              | Viale                                |  |  |  |
|-------------------|--------------------------------------|--|--|--|
| Material          | 316 Stainless Steel + Brass          |  |  |  |
| Colour            | Stainless Steel + Antique Brass Face |  |  |  |
| IP Rating         | IP65                                 |  |  |  |
| IK Rating         | IK10                                 |  |  |  |
| Installation Type | Inground or Wall - Recessed          |  |  |  |
| Trafficable       | 500kg                                |  |  |  |
| Cable Length      | 300mm                                |  |  |  |
| Lamp Base         | MR16                                 |  |  |  |
| Max Wattage       | 20w                                  |  |  |  |
| Protection Class  | 3 (No Earth Required)                |  |  |  |
| Lamp Expectancy   | <30,000hrs                           |  |  |  |
| Diffuser Type     | Clear Glass                          |  |  |  |
| CRI               | CRI>80                               |  |  |  |
| Dimmable          | No - Not with Globes Supplied        |  |  |  |
| Warranty          | 3 Years Replacement*                 |  |  |  |