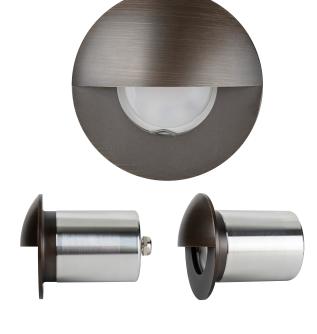

## Ollo Antique Brass Recessed Wall Light with Eyelid

## **Product Specifications**

| Name              | Ollo                                 |
|-------------------|--------------------------------------|
| Material          | 316 Stainless Steel + Brass          |
| Colour            | Stainless Steel + Antique Brass Face |
| IP Rating         | IP65                                 |
| Installation Type | Wall - Recessed                      |
| Cable Length      | 300mm                                |
| Lamp Base         | MR16                                 |
| Max Wattage       | 20w                                  |
| Protection Class  | 3 (No Earth Required)                |
| Lamp Expectancy   | <30,000hrs                           |
| Diffuser Type     | Clear Glass                          |
| CRI               | CRI>80                               |
| Dimmable          | No - Not with supplied globes        |
| IK Rating         | IK08                                 |
| Warranty          | 3 Years Replacement*                 |