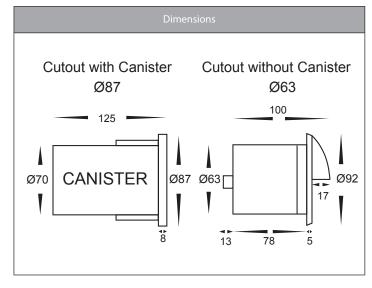

## **Product Specifications**

| Name              | Ollo                                 |
|-------------------|--------------------------------------|
| Material          | 316 Stainless Steel + Brass          |
| Colour            | Stainless Steel + Antique Brass Face |
| IP Rating         | IP65                                 |
| Installation Type | Wall - Recessed                      |
| Cable Length      | 300mm                                |
| Lamp Base         | MR16                                 |
| Max Wattage       | 20w                                  |
| Protection Class  | 3 (No Earth Required)                |
| Lamp Expectancy   | <30,000hrs                           |
| Diffuser Type     | Clear Glass                          |
| CRI               | CRI>80                               |
| Dimmable          | No - Not with supplied globes        |
| IK Rating         | IK08                                 |
| Warranty          | 3 Years Replacement*                 |