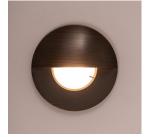

## Ollo Antique Brass Recessed Wall Light with Eyelid

## **Product Specifications**

| Name              | Ollo                                 |
|-------------------|--------------------------------------|
| Material          | 316 Stainless Steel + Brass          |
| Colour            | Stainless Steel + Antique Brass Face |
| IP Rating         | IP65                                 |
| Installation Type | Wall - Recessed                      |
| Cable Length      | 300mm                                |
| Lamp Base         | MR16                                 |
| Max Wattage       | 20w                                  |
| Protection Class  | 3 (No Earth Required)                |
| Lamp Expectancy   | <30,000hrs                           |
| Diffuser Type     | Clear Glass                          |
| CRI               | CRI>80                               |
| Dimmable          | No - Not with supplied globes        |
| IK Rating         | IK08                                 |
| Warranty          | 3 Years Replacement*                 |