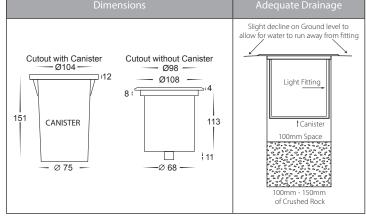

## **Toldo 316 Stainless Steel Round Inground Light**

## **Product Specifications**

| Name              | Toldo                             |  |  |  |
|-------------------|-----------------------------------|--|--|--|
| Material          | 316 Stainless Steel + Aluminium   |  |  |  |
| Colour            | Stainless Steel Face + Black Body |  |  |  |
| IP Rating         | IP67                              |  |  |  |
| IK Rating         | IK10                              |  |  |  |
| Tilt              | 20°                               |  |  |  |
| Installation Type | Inground                          |  |  |  |
| Trafficable       | le 1000kg                         |  |  |  |
| Cable Length      | gth 300mm                         |  |  |  |
| Lamp Base         | Built in LED                      |  |  |  |
| Max Wattage       | 3w                                |  |  |  |
| Protection Class  | 3 (No Earth Required)             |  |  |  |
| Lamp Expectancy   | <30,000hrs                        |  |  |  |
| Diffuser Type     | Clear Glass                       |  |  |  |
| CRI               | CRI CRI>80                        |  |  |  |
| Dimmable          | No                                |  |  |  |
| Warranty          | 3 Years Replacement*              |  |  |  |