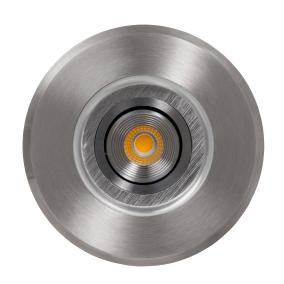

## **Toldo 316 Stainless Steel Round Inground Light**

## **Product Specifications**

| Name              | Toldo                             |  |  |  |
|-------------------|-----------------------------------|--|--|--|
| Material          | 316 Stainless Steel + Aluminium   |  |  |  |
| Colour            | Stainless Steel Face + Black Body |  |  |  |
| IP Rating         | IP67                              |  |  |  |
| IK Rating         | IK10                              |  |  |  |
| Tilt              | 20°                               |  |  |  |
| Installation Type | Inground                          |  |  |  |
| Trafficable       | le 1000kg                         |  |  |  |
| Cable Length      | gth 300mm                         |  |  |  |
| Lamp Base         | Built in LED                      |  |  |  |
| Max Wattage       | 3w                                |  |  |  |
| Protection Class  | 3 (No Earth Required)             |  |  |  |
| Lamp Expectancy   | <30,000hrs                        |  |  |  |
| Diffuser Type     | Clear Glass                       |  |  |  |
| CRI               | CRI CRI>80                        |  |  |  |
| Dimmable          | No                                |  |  |  |
| Warranty          | 3 Years Replacement*              |  |  |  |