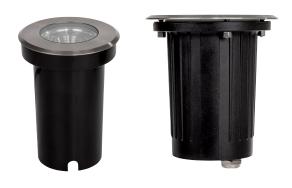

## **Toldo 316 Stainless Steel Round Inground Light**

## **Product Specifications**

| Name              | Toldo                             |  |  |  |
|-------------------|-----------------------------------|--|--|--|
| Material          | 316 Stainless Steel + Aluminium   |  |  |  |
| Colour            | Stainless Steel Face + Black Body |  |  |  |
| IP Rating         | IP67                              |  |  |  |
| IK Rating         | IK10                              |  |  |  |
| Tilt              | 20°                               |  |  |  |
| Installation Type | Inground                          |  |  |  |
| Trafficable       | le 1000kg                         |  |  |  |
| Cable Length      | gth 300mm                         |  |  |  |
| Lamp Base         | Built in LED                      |  |  |  |
| Max Wattage       | 3w                                |  |  |  |
| Protection Class  | 3 (No Earth Required)             |  |  |  |
| Lamp Expectancy   | <30,000hrs                        |  |  |  |
| Diffuser Type     | Clear Glass                       |  |  |  |
| CRI               | CRI CRI>80                        |  |  |  |
| Dimmable          | No                                |  |  |  |
| Warranty          | 3 Years Replacement*              |  |  |  |