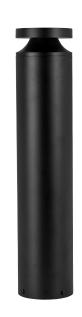

## Noray Aluminium Black Bollard Lights

## **Product Specifications**

| Name              | Noray                          |  |  |  |
|-------------------|--------------------------------|--|--|--|
| Material          | Aluminium                      |  |  |  |
| Colour            | Poly Powder Coated Black       |  |  |  |
| IP Rating         | IP65                           |  |  |  |
| Installation Type | Ground - Surface Mounted       |  |  |  |
| Lamp Base         | Built in LED                   |  |  |  |
| Max Wattage       | 12w                            |  |  |  |
| Protection Class  | 240v = 1 (Requires Earth)      |  |  |  |
|                   | 24v DC = 3 (No Earth Required) |  |  |  |
| Lamp Expectancy   | <30,000hrs                     |  |  |  |
| Diffuser Type     | Frosted Perspex                |  |  |  |
| CRI               | CRI>80                         |  |  |  |
| Dimmable          | No                             |  |  |  |
| IK Rating         | IK10                           |  |  |  |
| Warranty          | 3 Years Replacement*           |  |  |  |