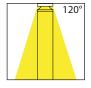

## **Product Ordering**

| Part Number      | Colour Temp             | Lumens                  | Input Voltage | Beam Angle | Included LED                          | Barcode       |
|------------------|-------------------------|-------------------------|---------------|------------|---------------------------------------|---------------|
| HV1638T-BLK-240V | 3000k<br>4000k<br>5500k | 285lm<br>330lm<br>305lm | 240v AC       | 120°       | <b>TRI Colour</b><br>12w Built in LED | 9350418027719 |
| HV1638T-BLK-24V  | 3000k<br>4000k<br>5500k | 285lm<br>330lm<br>305lm | 24v DC        | 120°       | <b>TRI Colour</b><br>12w Built in LED | 9350418027726 |