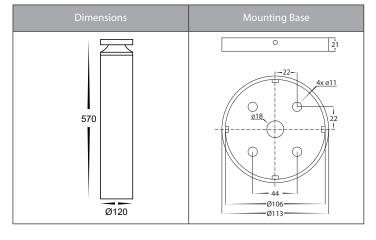

## **Product Specifications**

| Name              | Noray                          |  |  |  |
|-------------------|--------------------------------|--|--|--|
| Material          | Aluminium                      |  |  |  |
| Colour            | Poly Powder Coated Black       |  |  |  |
| IP Rating         | IP65                           |  |  |  |
| Installation Type | Ground - Surface Mounted       |  |  |  |
| Lamp Base         | Built in LED                   |  |  |  |
| Max Wattage       | 12w                            |  |  |  |
| Protection Class  | 240v = 1 (Requires Earth)      |  |  |  |
|                   | 24v DC = 3 (No Earth Required) |  |  |  |
| Lamp Expectancy   | <30,000hrs                     |  |  |  |
| Diffuser Type     | Frosted Perspex                |  |  |  |
| CRI               | CRI>80                         |  |  |  |
| Dimmable          | No                             |  |  |  |
| IK Rating         | IK10                           |  |  |  |
| Warranty          | 3 Years Replacement*           |  |  |  |