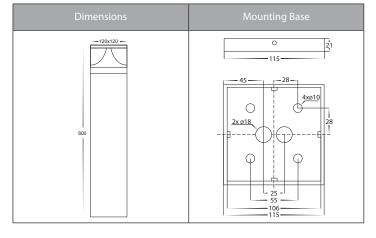

## **Product Specifications**

| Name              | Divad                          |  |  |  |
|-------------------|--------------------------------|--|--|--|
| Material          | Aluminium                      |  |  |  |
| Colour            | Poly Powder Coated Black       |  |  |  |
| IP Rating         | IP65                           |  |  |  |
| Installation Type | Ground - Surface Mounted       |  |  |  |
| Lamp Base         | Built in LED                   |  |  |  |
| Max Wattage       | 12w                            |  |  |  |
| Protection Class  | 240v = 1 (Requires Earth)      |  |  |  |
|                   | 24v DC = 3 (No Earth Required) |  |  |  |
| Lamp Expectancy   | <30,000hrs                     |  |  |  |
| Diffuser Type     | Clear Perspex                  |  |  |  |
| CRI               | CRI>80                         |  |  |  |
| Dimmable          | No                             |  |  |  |
| IK Rating         | IK08                           |  |  |  |
| Warranty          | 3 Years Replacement*           |  |  |  |