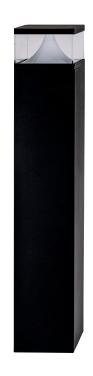

## Divad Aluminium Black Bollard Lights

## **Product Specifications**

| Name              | Divad                          |  |  |  |
|-------------------|--------------------------------|--|--|--|
| Material          | Aluminium                      |  |  |  |
| Colour            | Poly Powder Coated Black       |  |  |  |
| IP Rating         | IP65                           |  |  |  |
| Installation Type | Ground - Surface Mounted       |  |  |  |
| Lamp Base         | Built in LED                   |  |  |  |
| Max Wattage       | 12w                            |  |  |  |
| Protection Class  | 240v = 1 (Requires Earth)      |  |  |  |
|                   | 24v DC = 3 (No Earth Required) |  |  |  |
| Lamp Expectancy   | <30,000hrs                     |  |  |  |
| Diffuser Type     | Clear Perspex                  |  |  |  |
| CRI               | CRI>80                         |  |  |  |
| Dimmable          | No                             |  |  |  |
| IK Rating         | IK08                           |  |  |  |
| Warranty          | 3 Years Replacement*           |  |  |  |