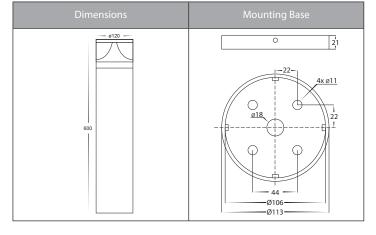

## **Product Specifications**

| Name              | Divad                          |  |  |  |
|-------------------|--------------------------------|--|--|--|
| Material          | Aluminium                      |  |  |  |
| Colour            | Poly Powder Coated Black       |  |  |  |
| IP Rating         | IP65                           |  |  |  |
| Installation Type | Ground - Surface Mounted       |  |  |  |
| Lamp Base         | Built in LED                   |  |  |  |
| Max Wattage       | 12w                            |  |  |  |
| Protection Class  | 240v = 1 (Requires Earth)      |  |  |  |
|                   | 24v DC = 3 (No Earth Required) |  |  |  |
| Lamp Expectancy   | <30,000hrs                     |  |  |  |
| Diffuser Type     | Clear Perspex                  |  |  |  |
| CRI               | CRI>80                         |  |  |  |
| Dimmable          | No                             |  |  |  |
| IK Rating         | IK08                           |  |  |  |
| Warranty          | 3 Years Replacement*           |  |  |  |