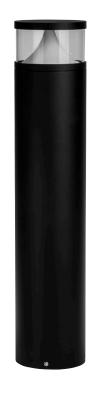

## Divad Aluminium Black Bollard Lights

## **Product Specifications**

| Name              | Divad                          |  |  |  |
|-------------------|--------------------------------|--|--|--|
| Material          | Aluminium                      |  |  |  |
| Colour            | Poly Powder Coated Black       |  |  |  |
| IP Rating         | IP65                           |  |  |  |
| Installation Type | Ground - Surface Mounted       |  |  |  |
| Lamp Base         | Built in LED                   |  |  |  |
| Max Wattage       | 12w                            |  |  |  |
| Protection Class  | 240v = 1 (Requires Earth)      |  |  |  |
|                   | 24v DC = 3 (No Earth Required) |  |  |  |
| Lamp Expectancy   | <30,000hrs                     |  |  |  |
| Diffuser Type     | Clear Perspex                  |  |  |  |
| CRI               | CRI>80                         |  |  |  |
| Dimmable          | No                             |  |  |  |
| IK Rating         | IK08                           |  |  |  |
| Warranty          | 3 Years Replacement*           |  |  |  |