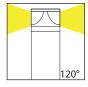

## **Product Ordering**

| Part Number          | Colour Temp             | Lumens                    | Input Voltage | Beam Angle | Included LED                          | Barcode       |  |  |  |
|----------------------|-------------------------|---------------------------|---------------|------------|---------------------------------------|---------------|--|--|--|
| HV1628T-BLK-240V-RND | 3000k<br>4000k<br>5500k | 960lm<br>1020lm<br>1080lm | 240v AC       | 120°       | <b>TRI Colour</b><br>12w Built in LED | 9350418005717 |  |  |  |
| HV1628T-BLK-24V-RND  | 3000k<br>4000k<br>5500k | 960lm<br>1020lm<br>1080lm | 24v DC        | 120°       | <b>TRI Colour</b><br>12w Built in LED | 9350418000019 |  |  |  |