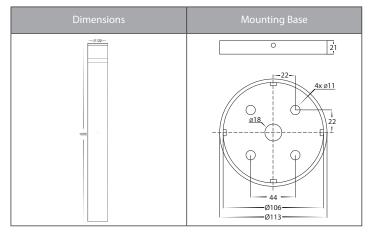

## **Product Specifications**

| Name              | Highlite                       |  |  |  |  |
|-------------------|--------------------------------|--|--|--|--|
| Material          | Aluminium                      |  |  |  |  |
| Colour            | Poly Powder Coated Black       |  |  |  |  |
| IP Rating         | IP65                           |  |  |  |  |
| Installation Type | Ground - Surface Mounted       |  |  |  |  |
| Lamp Base         | Built in LED                   |  |  |  |  |
| Max Wattage       | 24w (can be switched to 18w)   |  |  |  |  |
| Protection Class  | 240v = 1 (Requires Earth)      |  |  |  |  |
|                   | 24v DC = 3 (No Earth Required) |  |  |  |  |
| Lamp Expectancy   | <30,000hrs                     |  |  |  |  |
| Diffuser Type     | Frosted Perspex                |  |  |  |  |
| CRI               | CRI>80                         |  |  |  |  |
| Dimmable          | No                             |  |  |  |  |
| IK Rating         | IK08                           |  |  |  |  |
| Warranty          | 3 Years Replacement*           |  |  |  |  |