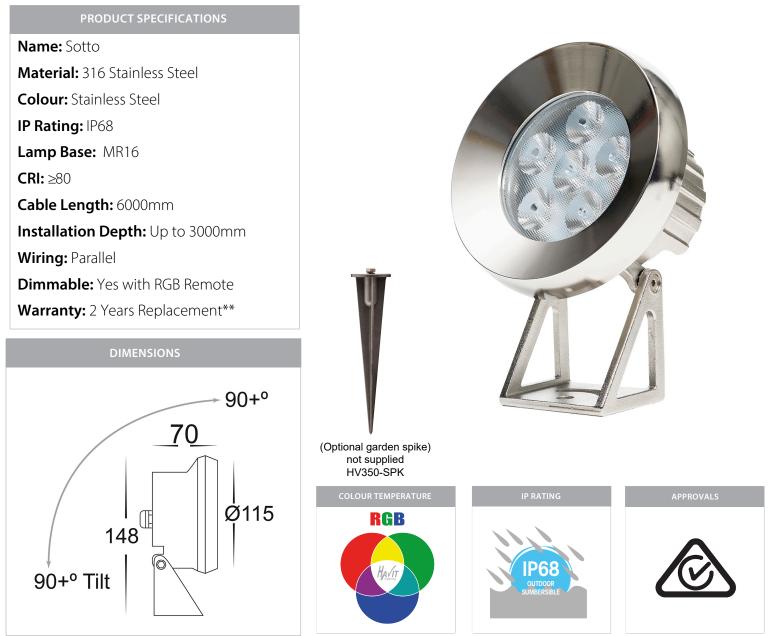

## 316 Stainless Steel Pond Light

## **Product Ordering**

| IMAGE | PART NUMBER | COLOUR TEMP | LUMENS | INPUT  | BEAM ANGLE | INCLUDED LED                                     |
|-------|-------------|-------------|--------|--------|------------|--------------------------------------------------|
|       | HV1494RGB   | RGB         | N/A    | 12v DC | 40°        | 15w Built in LED                                 |
|       | HV1494-REM  | RGB         | N/A    | 12v DC | N/A        | Remote and Receiver<br>(to control 1x HV1494RGB) |

Must be used with suitable 12v DC LED Driver and RGB Controller

\* Lumen output measured at source

\*\* See Warranty Terms and Conditions for more information

For more information contact Havit Lighting

ADDRESS: 143 Beauchamp Road Matraville NSW 2036 Australia 
 Tel:
 02 9381 8300