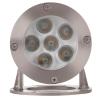

-|
| Material          | 316 Stainless Steel             |
| Colour            | Stainless Steel                 |
| IP Rating         | IP68                            |
| Installation Type | Ground - Surface Mounted        |
| Lamp Base         | MR16 or Built in LED            |
| Max Wattage       | HV1491T - 20w   HV1491RGBW - 5w |
| Protection Class  | 3 (No Earth Required)           |
| Lamp Expectancy   | <30,000hrs                      |
| Diffuser Type     | Clear Glass                     |
| Cable Length      | 6000mm                          |
| CRI               | CRI>80                          |
| Dimmable          | Yes - RGBW Model Only           |
| IK Rating         | IK09                            |
| Warranty          | 3 Years Replacement*            |





















HV1491RGBW

HV1491T

## Optional Havit Compatible Accessories

| Image          | Part<br>Number        | Colour<br>Temp                                                                                               | Input<br>Voltage | Beam<br>Angle | Included<br>LED                  |  |  |  |
|----------------|-----------------------|--------------------------------------------------------------------------------------------------------------|------------------|---------------|----------------------------------|--|--|--|
| 0              | HV9507                | 3000k<br>4000k<br>5500k                                                                                      | 12v DC           | 60°           | TRI Colour<br>3/5/7w<br>MR16 LED |  |  |  |
|                | HV9508