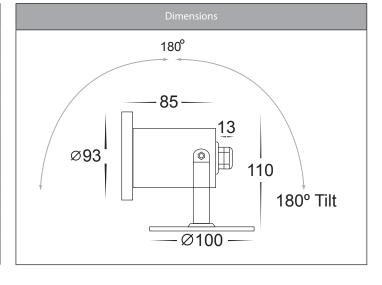

## **Product Specifications**

| Name              | Onder                           |
|-------------------|---------------------------------|
| Material          | 316 Stainless Steel             |
| Colour            | Stainless Steel                 |
| IP Rating         | IP68                            |
| Installation Type | Ground - Surface Mounted        |
| Lamp Base         | MR16 or Built in LED            |
| Max Wattage       | HV1491T - 20w   HV1491RGBW - 5w |
| Protection Class  | 3 (No Earth Required)           |
| Lamp Expectancy   | <30,000hrs                      |
| Diffuser Type     | Clear Glass                     |
| Cable Length      | 6000mm                          |
| CRI               | CRI>80                          |
| Dimmable          | Yes - RGBW Model Only           |
| IK Rating         | IK09                            |
| Warranty          | 3 Years Replacement*            |