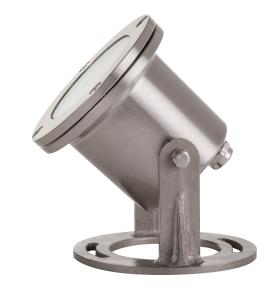

## Onder 316 Stainless Steel Pond Light

## **Product Specifications**

| Name              | Onder                           |
|-------------------|---------------------------------|
| Material          | 316 Stainless Steel             |
| Colour            | Stainless Steel                 |
| IP Rating         | IP68                            |
| Installation Type | Ground - Surface Mounted        |
| Lamp Base         | MR16 or Built in LED            |
| Max Wattage       | HV1491T - 20w   HV1491RGBW - 5w |
| Protection Class  | 3 (No Earth Required)           |
| Lamp Expectancy   | <30,000hrs                      |
| Diffuser Type     | Clear Glass                     |
| Cable Length      | 6000mm                          |
| CRI               | CRI>80                          |
| Dimmable          | Yes - RGBW Model Only           |
| IK Rating         | IK09                            |
| Warranty          | 3 Years Replacement*            |