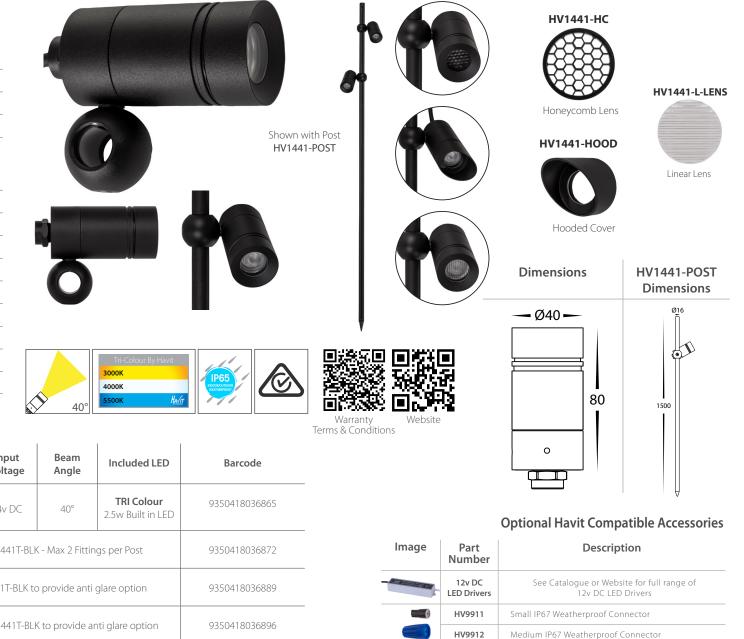

## Lille Aluminium Black Spot Light

| Name              | Lille                                        |  |  |  |  |
|-------------------|----------------------------------------------|--|--|--|--|
| Material          | Aluminium                                    |  |  |  |  |
| Colour            | Poly Powder Coated Black                     |  |  |  |  |
| IP Rating         | IP65                                         |  |  |  |  |
| Colour Temp       | 3000k<br>4000k<br>5500k                      |  |  |  |  |
| IK Rating         | IK08                                         |  |  |  |  |
| Installation Type | Post Mount                                   |  |  |  |  |
| Diffuser Type     | Clear Glass                                  |  |  |  |  |
| Lamp Base         | Built in LED                                 |  |  |  |  |
| Max Wattage       | 2.5w                                         |  |  |  |  |
| Protection Class  | 24v DC = 3 (Low Voltage - No Earth Required) |  |  |  |  |
| Lamp Expectancy   | <30,000hrs                                   |  |  |  |  |
| CRI               | CRI>80                                       |  |  |  |  |
| Dimmable          | Yes                                          |  |  |  |  |
| Warranty          | 3 Years Replacement                          |  |  |  |  |

## **Product Ordering**

| Image | Part Number   | Colour<br>Temp          | Lumens                  | Input<br>Voltage | Beam<br>Angle | Included LED                           | Barcode       |  |  |
|-------|---------------|-------------------------|-------------------------|------------------|---------------|----------------------------------------|---------------|--|--|
| 0     | HV1441T-BLK   | 3000K<br>4000K<br>5500K | 130lm<br>150lm<br>140lm | 24v DC           | 40°           | <b>TRI Colour</b><br>2.5w Built in LED | 9350418036865 |  |  |
|       | HV1441-POST   | 1500                    | mm Post to su           | 9350418036872    |               |                                        |               |  |  |
| 0     | HV1441-HOOD   | Hoode                   | ed top to suit H        | 9350418036889    |               |                                        |               |  |  |
|       | HV1441-HC     | Honeyco                 | mb Lens to su           | 9350418036896    |               |                                        |               |  |  |
|       | HV1441-L-LENS | Linear                  | Lens to suit H\         | 9350418036902    |               |                                        |               |  |  |