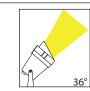

## **Product Ordering**

| Part Number | Colour Temp | Lumens                         | Input Voltage | Beam Angle | Included LED        | Barcode       |
|-------------|-------------|--------------------------------|---------------|------------|---------------------|---------------|
| HV1428RGBCW | RGBCW       | 180lm - 3000k<br>200lm - 5500k | 24v DC        | 36°        | Built in 3w SMD LED | 9350418028174 |