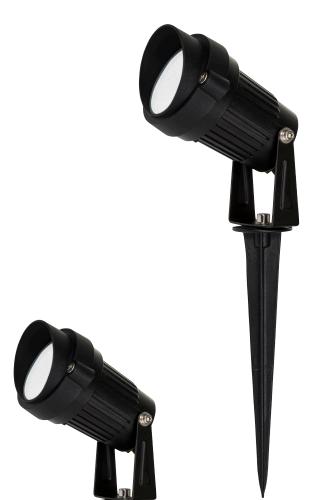

## Spitze Aluminium Black Single Adjustable Garden Spot Lights

**Product Specifications** 

| Name              | Spitze                            |  |  |  |
|-------------------|-----------------------------------|--|--|--|
| Material          | Aluminium                         |  |  |  |
| Colour            | Poly Powder Coated Black          |  |  |  |
| IP Rating         | IP65                              |  |  |  |
| Installation Type | Ground - Spike or Surface Mounted |  |  |  |
| Lamp Base         | Built in LED                      |  |  |  |
| Max Wattage       | 3w LED                            |  |  |  |
| Protection Class  | 3 (No Earth Required)             |  |  |  |
| Lamp Expectancy   | <30,000hrs                        |  |  |  |
| Diffuser Type     | Frosted Glass                     |  |  |  |
| Cable Length      | 2000mm                            |  |  |  |
| CRI               | CRI>80                            |  |  |  |
| Dimmable          | Yes                               |  |  |  |
| IK Rating         | IK08                              |  |  |  |
| Warranty          | 3 Years Replacement*              |  |  |  |