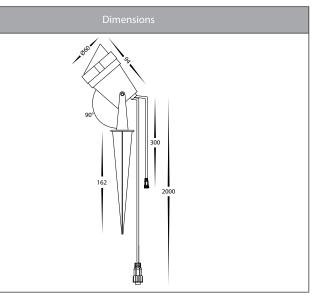

## Spitze Aluminium Black Single Adjustable Garden Spot Lights

**Product Specifications** 

| Name              | Spitze                            |  |  |  |
|-------------------|-----------------------------------|--|--|--|
| Material          | Aluminium                         |  |  |  |
| Colour            | Poly Powder Coated Black          |  |  |  |
| IP Rating         | IP65                              |  |  |  |
| Installation Type | Ground - Spike or Surface Mounted |  |  |  |
| Lamp Base         | Built in LED                      |  |  |  |
| Max Wattage       | 3w LED                            |  |  |  |
| Protection Class  | 3 (No Earth Required)             |  |  |  |
| Lamp Expectancy   | <30,000hrs                        |  |  |  |
| Diffuser Type     | Frosted Glass                     |  |  |  |
| Cable Length      | 2000mm                            |  |  |  |
| CRI               | CRI>80                            |  |  |  |
| Dimmable          | Yes                               |  |  |  |
| IK Rating         | IK08                              |  |  |  |
| Warranty          | 3 Years Replacement*              |  |  |  |