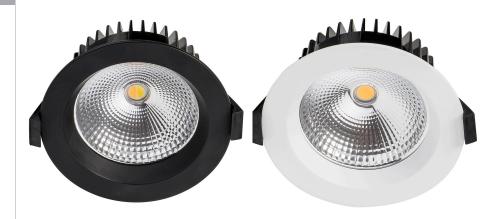

## PRODUCT SPECIFICATIONS

Name: Ora

Material: Aluminium + PC

Colour: Matt Black or Matt White

Cut Out: 90mm

**IP Rating:** IP54

Lamp Base: Built in LED

**CRI:** ≥90

## **Product Ordering**

| IMAGE | PART NUMBER | COLOURTEMP              | LUMENS                   | INPUT     | BEAM ANGLE | INCLUDED LED                          |
|-------|-------------|-------------------------|--------------------------|-----------|------------|---------------------------------------|
|       | HV5530T-BLK | 3000k<br>4000k<br>5500k | 980lm<br>990lm<br>1000lm | - 240v AC | 90°        | <b>TRI Colour</b><br>12w Built in LED |
|       | HV5530T-WHT | 3000k<br>4000k<br>5500k | 980lm<br>990lm<br>1000lm |           |            |                                       |