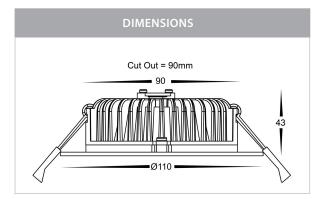

## PRODUCT SPECIFICATIONS

Name: Ora

Material: Aluminium + PC

Colour: Matt Black or Matt White

Cut Out: 90mm

**IP Rating:** IP54

Lamp Base: Built in LED

**CRI:** ≥90