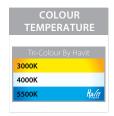

## **Product Ordering**

| IMAGE | PART NUMBER | COLOURTEMP              | LUMENS                   | INPUT     | BEAM ANGLE | INCLUDED LED                          |
|-------|-------------|-------------------------|--------------------------|-----------|------------|---------------------------------------|
|       | HV5530T-BLK | 3000k<br>4000k<br>5500k | 980lm<br>990lm<br>1000lm | - 240v AC | 90°        | <b>TRI Colour</b><br>12w Built in LED |
|       | HV5530T-WHT | 3000k<br>4000k<br>5500k | 980lm<br>990lm<br>1000lm |           |            |                                       |