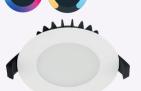

# my control downlights

The my control Roystar recessed downlight can be customised to suit your mood. Dim and tune the downlight, from warm white to daylight, to match the ambient of your home. Further personalise by setting timers and schedules for the light to turn on, off, or even dim, through your smart device.

**204772N MY CONTROL ROYSTAR** 

#### 9W I FD

2700K - 6500K tunable white

9W tunable white

- 750 lumens
- Dimmable via app and voice control
- Ø 90 cut out
- 60cm flex & plug
- Wifi enabled

# 12W RGB + tunable white

- 12W LED
- 2700K 6500K tunable white & RGB
- 950 lumens
- Dimmable via app and voice control
- Ø 90 cut out
- 60cm flex & plug
- Wifi enabled

204773N MY CONTROL ROYSTAR

Visit **eglo.com.au** for more information