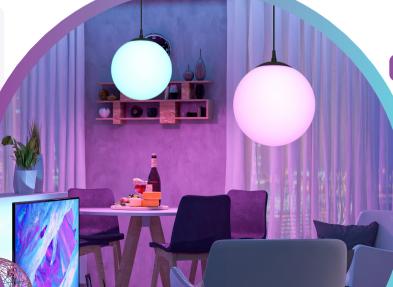

# lighting to suit your mood

Create an ambience that best suits your mood, activity, and life.

- · Dim the lights for date night
- · Improve concentration when reading or studing with a neutral or cool white light
- · Utilise RGB lights for house parties.

# Set schedules for security

Working late? Or going out with friends? Put your mind at ease by setting your lights to turn on and off at specific times. This will give the illusion that someone is always home.

Our tunable white products have dimmable and adjustable colour temperatures, from warm white to daylight. Select your light from over 50,000 white tones. Our RGB products offer a diverse lighting selection from 16 million colours, allowing your light, your way.