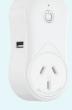

If you've got existing appliances or lamps that you'd like to turn on or off via my control, simply select a my control plug pack.

Highlight your home by selecting a DIY 5m strip kit. These DIY kits are perfect for adding colour to bedrooms, living rooms, and entertainment ares.

# **B22 LED globe**

- B22 LED 9W
- 2700K 6500K tunable white + RGB
- 806 lumens
- Dimmable via app and voice control
- Wifi enabled

204678 B22 LED A60

- DIY
- Wifi enabled

plug pack

- Turn light or appliance on/off via app or voice control
- USB port

204774N SMART PLUG