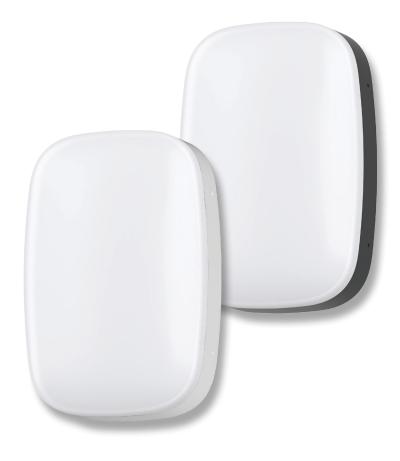

## Description

The ZELDA-18 is a modern and decorative IP65 Exterior Wall light that is designed to offer bright ambient lighting, ideal for exterior wall areas such as balconies, and patio areas. Tricolour switchable: choose between Warm White 3000K, Neutral White 4000K, or White 5700K colour temperatures with the flick of a dip switch. Featuring a Black or White aluminium frame, with an opal polycarbonate diffuser. Complete with Flicker Free Driver to avoid light flickering in videos. Fully dimmable with suitable dimmers. Backed by our 3 Year Replacement Warranty.