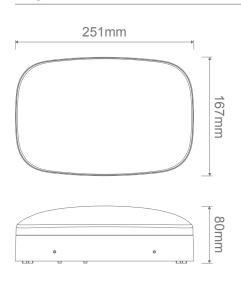

## Diagrams / Additional

| Item No.  | Variant |       | CCT  |
|-----------|---------|-------|------|
| Item 140. | Blk     | Wht   | CCI  |
| ZELDA-18  | 22668   | 22669 | TRIO |