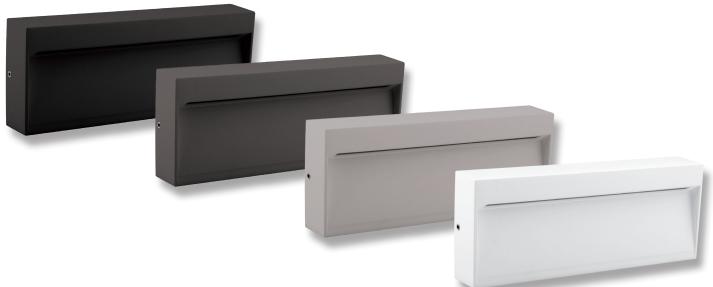

## Description

The surface mounted ZEKE-8 LED wall/step light features a slim-line, cast-aluminium body and cable gland for easy installation. The aluminium trim features a special chromate process before a polyester powder coated finish is applied, for extended wear in harsh external environments.

## Diagrams / Additional

| Item No.       | Variant | Colour |
|----------------|---------|--------|
| ZEKE-8-12V-BLK | 19862   | 3000K  |
|                | 19863   | 5000K  |
|                | 19858   | 3000K  |
| ZEKE-8-12V-DGR | 19859   | 5000K  |
|                | 19856   | 3000K  |
| ZEKE-8-12V-SLR | 19857   | 5000K  |
|                | 19860   | 3000K  |
| ZEKE-8-12V-WHT | 19861   | 5000K  |