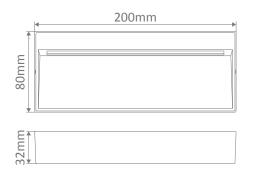

## **Specification Features**

| Input Voltage:  | 12V DC                                          |  |
|-----------------|-------------------------------------------------|--|
| Power (W):      | 8W                                              |  |
| IP rating (IP): | 65                                              |  |
| Lumens (lm):    | Warm White 3000K - 500lm<br>White 5000K - 550lm |  |
| LED type:       | SMD                                             |  |
| CCT:            | 3000K - 5000K                                   |  |
| CRI:            | ≥80                                             |  |
| Dimmable:       | No                                              |  |
| Lifespan (hrs): | 50,000hrs                                       |  |
| Requires:       | 12V DC Constant Voltage LED Driver              |  |